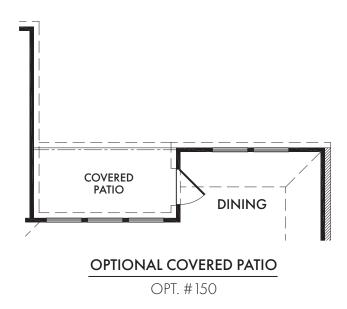

T. #202



#### **OPTIONAL BAY WINDOW**

(Adds Approx. 34 sq. ft.)

OPT. #130



#### OPTIONAL FIREPLACE

OPT. #300



OPT. #120



#### OPTIONAL BATH 2

w/Double Sink Vanity

OPT. #207

Living Smarter technology locations are indicated as follows: = Pre-Wired for Wireless Access Point(s) and = RG-6 & Cat6 Media Outlet(s). Ask your sales consultant for more details. Any dimensions and square footage shown, indicated, or stated are approximate and may vary from these art drawings of interior space. Impression Homes reserves the right to change features, prices, and design details without prior notice or obligation. Interior space drawings and exterior paintings are artistic interpretations of concepts and are not drawn to scale. Plan numbers are not intended to represent square footage.







OPTIONAL EXTENDED COVERED PATIO

OPT. #151