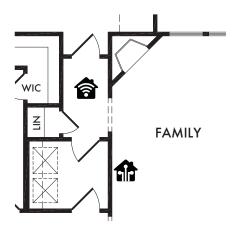

#### OPTIONAL BATH 2

w/Double Sink Vanity

OPT. #207

Living Smarter technology locations are indicated as follows: = Pre-Wired for Wireless Access Point(s) and = RG-6 & Cat6 Media Outlet(s). Ask your sales consultant for more details. Any dimensions and square footage shown, indicated, or stated are approximate and may vary from these art drawings of interior space. Impression Homes reserves the right to change features, prices, and design details without prior notice or obligation. Interior space drawings and exterior paintings are artistic interpretations of concepts and are not drawn to scale. Plan numbers are not intended to represent square footage.