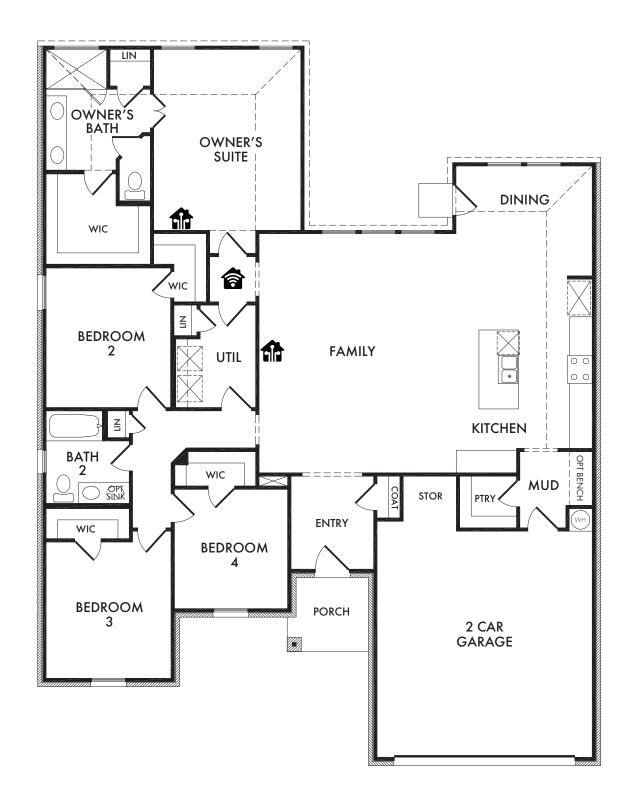

#### Start *Living Smarter* with Impression Homes.

Living Smarter technology locations are indicated as follows: = Pre-Wired for Wireless Access Point(s) and = RG-6 & Cat6 Media Outlet(s). Ask your sales consultant for more details. Any dimensions and square footage shown, indicated, or stated are approximate and may vary from these art drawings of interior space. Impression Homes reserves the right to change features, prices, and design details without prior notice or obligation. Interior space drawings and exterior paintings are artistic interpretations of concepts and are not drawn to scale. Plan numbers are not intended to represent square footage.