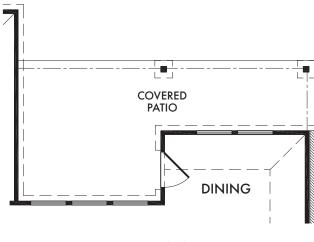

#202



#### **OPTIONAL BAY WINDOW**

(Adds Approx. 34 sq. ft.)

OPT. #130



#### OPTIONAL FIREPLACE

OPT. #300



OPT. #120



#### OPTIONAL BATH 2

w/Double Sink Vanity

OPT. #207

Living Smarter technology locations are indicated as follows: = Pre-Wired for Wireless Access Point(s) and = RG-6 & Cat6 Media Outlet(s). Ask your sales consultant for more details. Any dimensions and square footage shown, indicated, or stated are approximate and may vary from these art drawings of interior space. Impression Homes reserves the right to change features, prices, and design details without prior notice or obligation. Interior space drawings and exterior paintings are artistic interpretations of concepts and are not drawn to scale. Plan numbers are not intended to represent square footage.







OPTIONAL EXTENDED COVERED PATIO

OPT. #151