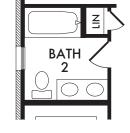

#### OPTIONAL BATH 2

w/Double Sink Vanity

OPT. #207

Living Smarter technology locations are indicated as follows: = Pre-Wired for Wireless Access Point(s) and = RG-6 & Cat6 Media Outlet(s). Ask your sales consultant for more details. Any dimensions and square footage shown, indicated, or stated are approximate and may vary from these art drawings of interior space. Impression Homes reserves the right to change features, prices, and design details without prior notice or obligation. Interior space drawings and exterior paintings are artistic interpretations of concepts and are not drawn to scale. Plan numbers are not intended to represent square footage.