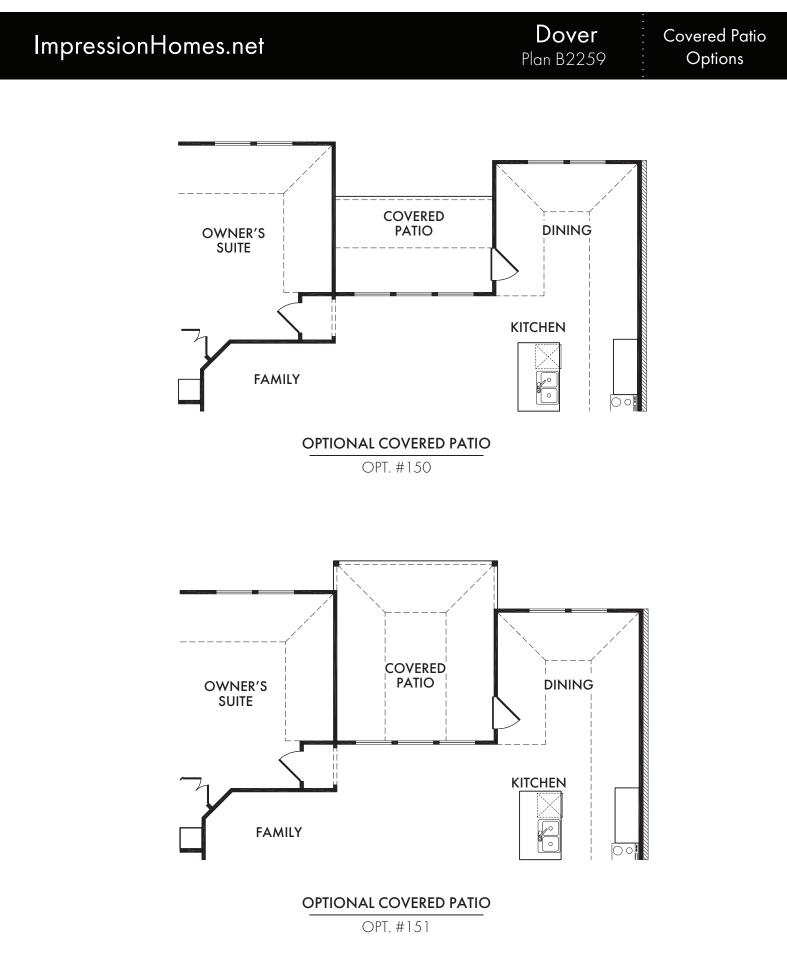

Dover Plan B2259

**ELEVATION A** 

**ELEVATION C** 

**ELEVATION I** 

**ELEVATION K** 

Dover Plan B2259

start *Living Smarter* with Impression Homes.

Living Smarter technology locations are indicated as follows:  $\bigcirc$  = Pre-Wired for Wireless Access Point(s) and  $\bigcirc$  = RG-6 & Cat6 Media Outlet(s). Ask your sales consultant for more details. Any dimensions and square footage shown, indicated, or stated are approximate and may vary from these art drawings of interior space. Impression Homes reserves the right to change features, prices, and design details without prior notice or obligation. Interior space drawings and exterior paintings are artistic interpretations of concepts and are not drawn to scale. Plan numbers are not intended to represent square footage.

Living Smarter technology locations are indicated as follows:  $\textcircled{\begin{subarray}{l} \label{eq:subarray} location} = \mbox{Pre-Wired for Wireless Access Point(s)} and <math>\textcircled{\begin{subarray}{l} \label{eq:subarray} = \mbox{RG-6} & \mbox{Cat6} Media Outlet(s). Ask your sales consultant for more details. Any dimensions and square footage shown, indicated, or stated are approximate and may vary from these art drawings of interior space. Impression Homes reserves the right to change features, prices, and design details without prior notice or obligation. Interior space drawings and exterior paintings are artistic interpretations of concepts and are not drawn to scale. Plan numbers are not intended to represent square footage.$ 