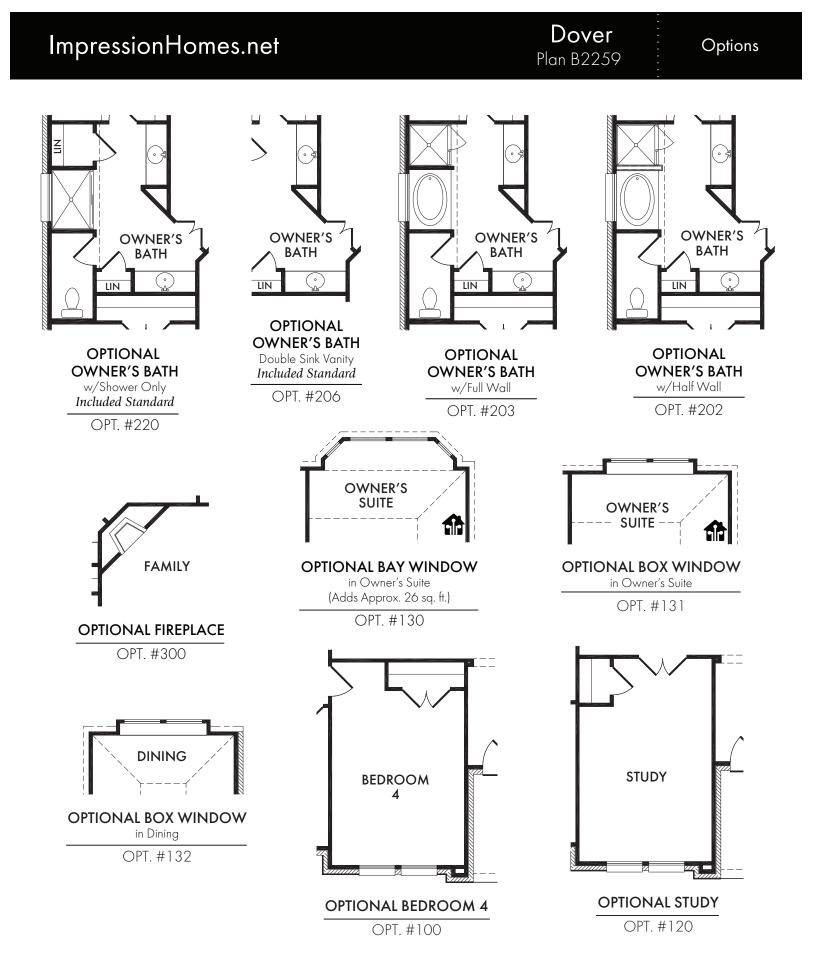

Dover Plan B2259

**ELEVATION A** 

**ELEVATION C** 

**ELEVATION I** 

**ELEVATION K** 

Dover Plan B2259

start *Living Smarter* with Impression Homes.

Living Smarter technology locations are indicated as follows:  $\bigcirc$  = Pre-Wired for Wireless Access Point(s) and  $\bigcirc$  = RG-6 & Cat6 Media Outlet(s). Ask your sales consultant for more details. Any dimensions and square footage shown, indicated, or stated are approximate and may vary from these art drawings of interior space. Impression Homes reserves the right to change features, prices, and design details without prior notice or obligation. Interior space drawings and exterior paintings are artistic interpretations of concepts and are not drawn to scale. Plan numbers are not intended to represent square footage.

Living Smarter technology locations are indicated as follows:  $\textcircled{\begin{subarray}{l} \label{eq:subarray} location} = \mbox{Pre-Wired for Wireless Access Point(s)} and <math>\textcircled{\begin{subarray}{l} \label{eq:subarray} = \mbox{RG-6} & \mbox{Cat6} Media Outlet(s). Ask your sales consultant for more details. Any dimensions and square footage shown, indicated, or stated are approximate and may vary from these art drawings of interior space. Impression Homes reserves the right to change features, prices, and design details without prior notice or obligation. Interior space drawings and exterior paintings are artistic interpretations of concepts and are not drawn to scale. Plan numbers are not intended to represent square footage.$ 