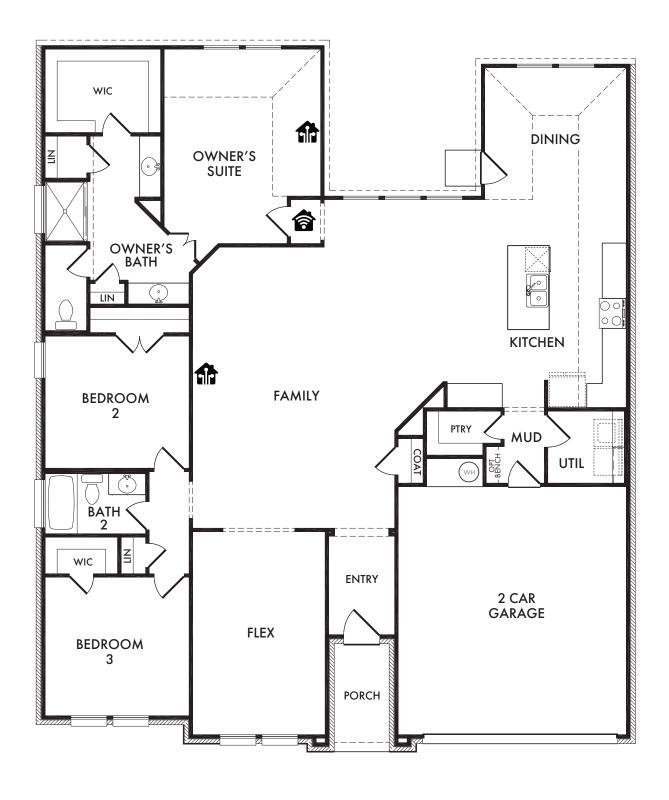

Dover Plan B2259

**ELEVATION A** 

**ELEVATION C** 

**ELEVATION I** 

**ELEVATION K** 

Dover Plan B2259

start *Living Smarter* with Impression Homes.

Living Smarter technology locations are indicated as follows:  $\bigcirc$  = Pre-Wired for Wireless Access Point(s) and  $\bigcirc$  = RG-6 & Cat6 Media Outlet(s). Ask your sales consultant for more details. Any dimensions and square footage shown, indicated, or stated are approximate and may vary from these art drawings of interior space. Impression Homes reserves the right to change features, prices, and design details without prior notice or obligation. Interior space drawings and exterior paintings are artistic interpretations of concepts and are not drawn to scale. Plan numbers are not intended to represent square footage.

Living Smarter technology locations are indicated as follows:  $\textcircled{\begin{subarray}{l} \label{eq:subarray} location} = \mbox{Pre-Wired for Wireless Access Point(s)} and <math>\textcircled{\begin{subarray}{l} \label{eq:subarray} = \mbox{RG-6} & \mbox{Cat6} Media Outlet(s). Ask your sales consultant for more details. Any dimensions and square footage shown, indicated, or stated are approximate and may vary from these art drawings of interior space. Impression Homes reserves the right to change features, prices, and design details without prior notice or obligation. Interior space drawings and exterior paintings are artistic interpretations of concepts and are not drawn to scale. Plan numbers are not intended to represent square footage.$ 