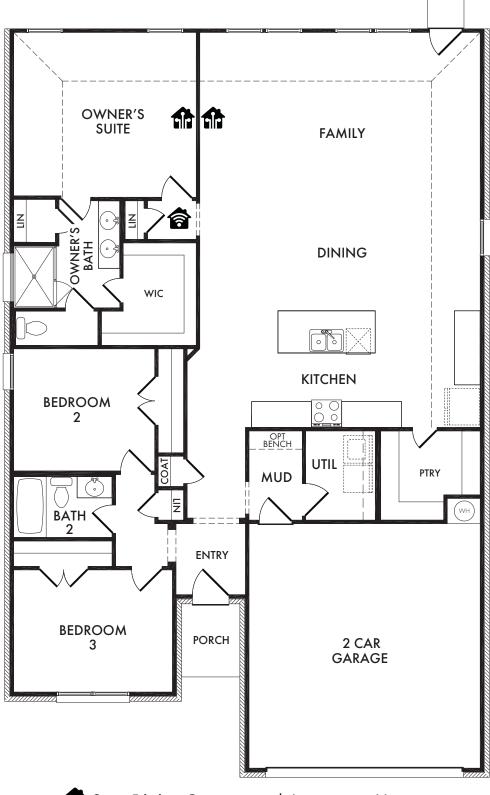

Lincoln Plan E1861

## **1**S Start *Living Smarter* with Impression Homes.

Living Smarter technology locations are indicated as follows:  $\bigcirc$  = Pre-Wired for Wireless Access Point(s) and  $\bigcirc$  = RG-6 & Cat6 Media Outlet(s). Ask your sales consultant for more details. Any dimensions and square footage shown, indicated, or stated are approximate and may vary from these art drawings of interior space. Impression Homes reserves the right to change features, prices, and design details without prior notice or obligation. Interior space drawings and exterior paintings are artistic interpretations of concepts and are not drawn to scale. Plan numbers are not intended to represent square footage.