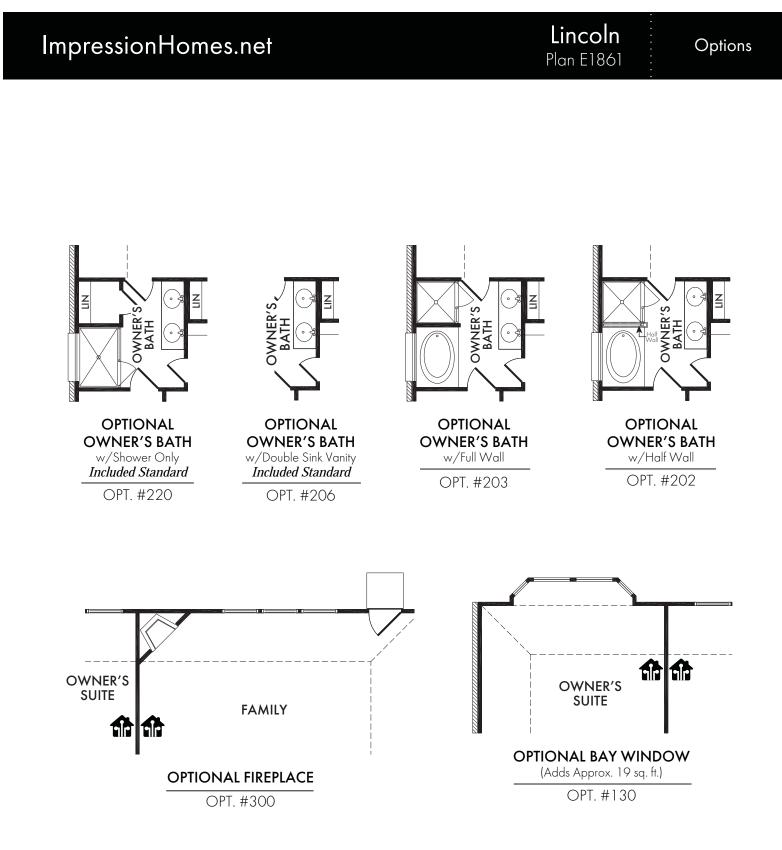

Lincoln Plan E1861

## **1**S Start *Living Smarter* with Impression Homes.

Living Smarter technology locations are indicated as follows:  $\bigcirc$  = Pre-Wired for Wireless Access Point(s) and  $\bigcirc$  = RG-6 & Cat6 Media Outlet(s). Ask your sales consultant for more details. Any dimensions and square footage shown, indicated, or stated are approximate and may vary from these art drawings of interior space. Impression Homes reserves the right to change features, prices, and design details without prior notice or obligation. Interior space drawings and exterior paintings are artistic interpretations of concepts and are not drawn to scale. Plan numbers are not intended to represent square footage.