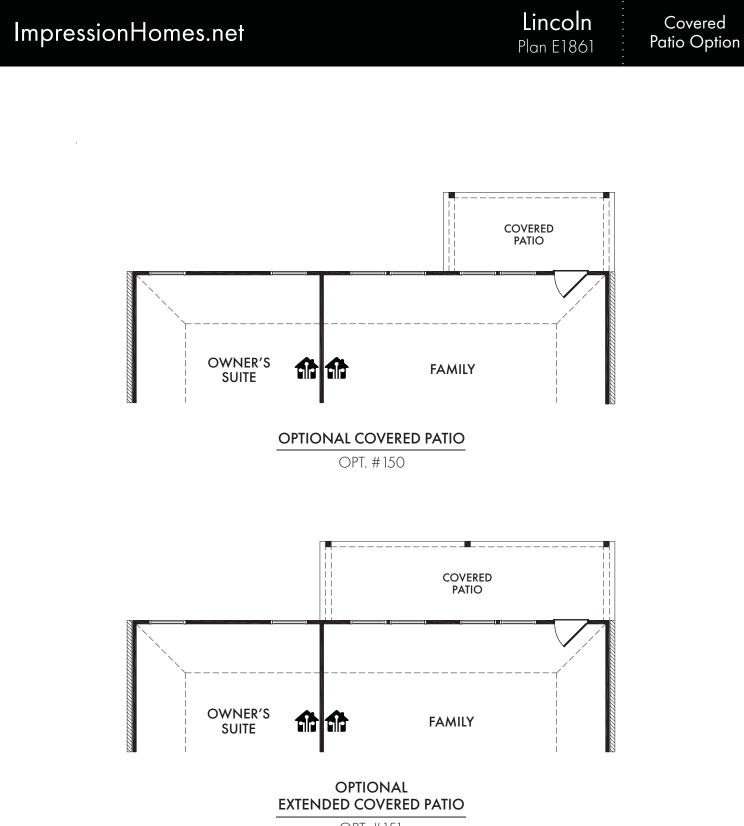

OPT. #151

Living Smarter technology locations are indicated as follows: a = Pre-Wired for Wireless Access Point(s) and a = RG-6 & Cat6 Media Outlet(s). Ask your sales consultant for more details. Any dimensions and square footage shown, indicated, or stated are approximate and may vary from these art drawings of interior space. Impression Homes reserves the right to change features, prices, and design details without prior notice or obligation. Interior space drawings and exterior paintings are artistic interpretations of concepts and are not drawn to scale. Plan numbers are not intended to represent square footage.