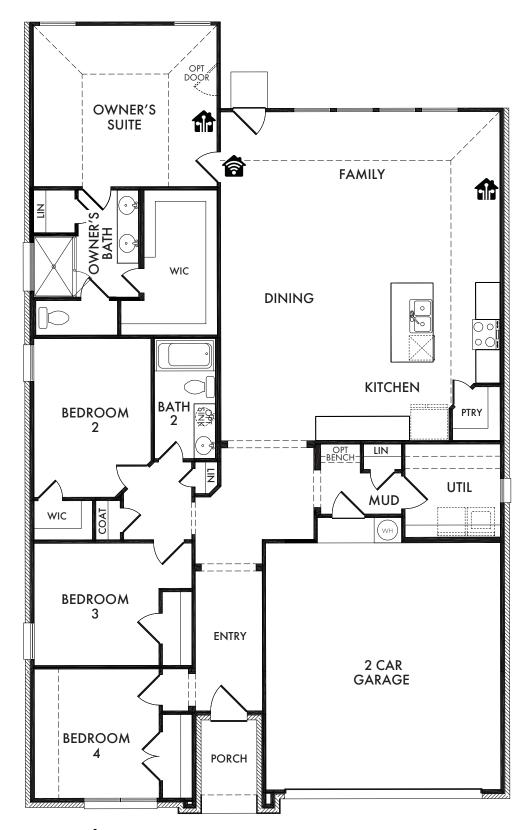

## **OPTIONAL COVERED PATIO**

OPT. #150

## OPTIONAL EXTENDED COVERED PATIO

OPT. #151

## **OPTIONAL COVERED PATIO**

w/4' Family Room Extension

OPT. #152

## OPTIONAL EXTENDED COVERED PATIO

w/4' Family Room Extension

OPT. #153

Living Smarter technology locations are indicated as follows: = Pre-Wired for Wireless Access Point(s) and = RG-6 & Cat6 Media Outlet(s). Ask your sales consultant for more details. Any dimensions and square footage shown, indicated, or stated are approximate and may vary from these art drawings of interior space. Impression Homes reserves the right to change features, prices, and design details without prior notice or obligation. Interior space drawings and exterior paintings are artistic interpretations of concepts and are not drawn to scale. Plan numbers are not intended to represent square footage.