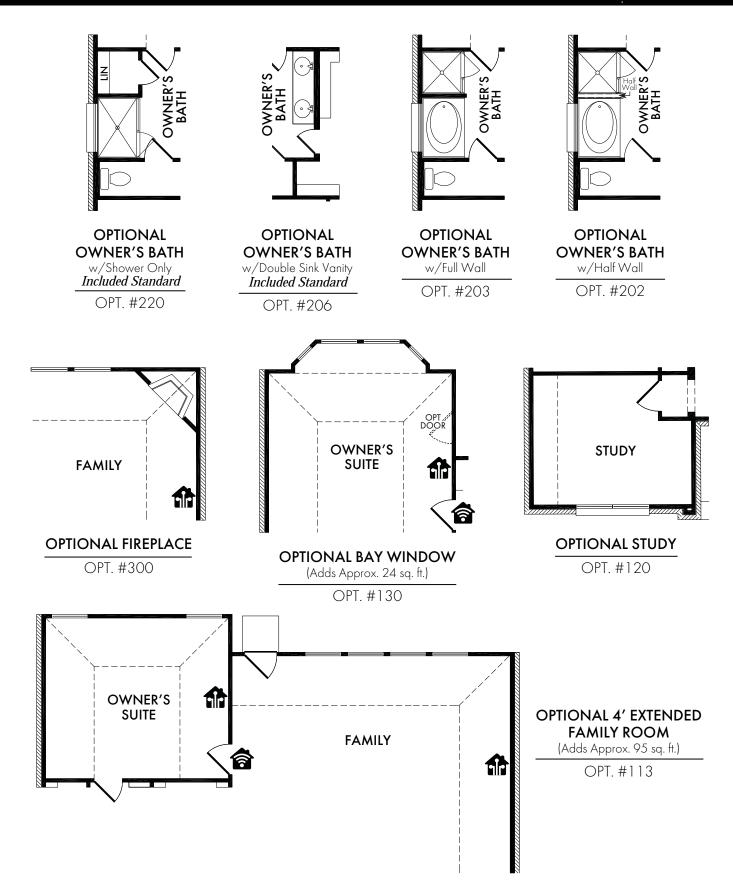

## **OPTIONAL COVERED PATIO**

OPT. #150

## OPTIONAL EXTENDED COVERED PATIO

OPT. #151

## **OPTIONAL COVERED PATIO**

w/4' Family Room Extension

OPT. #152

## OPTIONAL EXTENDED COVERED PATIO

w/4' Family Room Extension

OPT. #153

Living Smarter technology locations are indicated as follows: = Pre-Wired for Wireless Access Point(s) and = RG-6 & Cat6 Media Outlet(s). Ask your sales consultant for more details. Any dimensions and square footage shown, indicated, or stated are approximate and may vary from these art drawings of interior space. Impression Homes reserves the right to change features, prices, and design details without prior notice or obligation. Interior space drawings and exterior paintings are artistic interpretations of concepts and are not drawn to scale. Plan numbers are not intended to represent square footage.