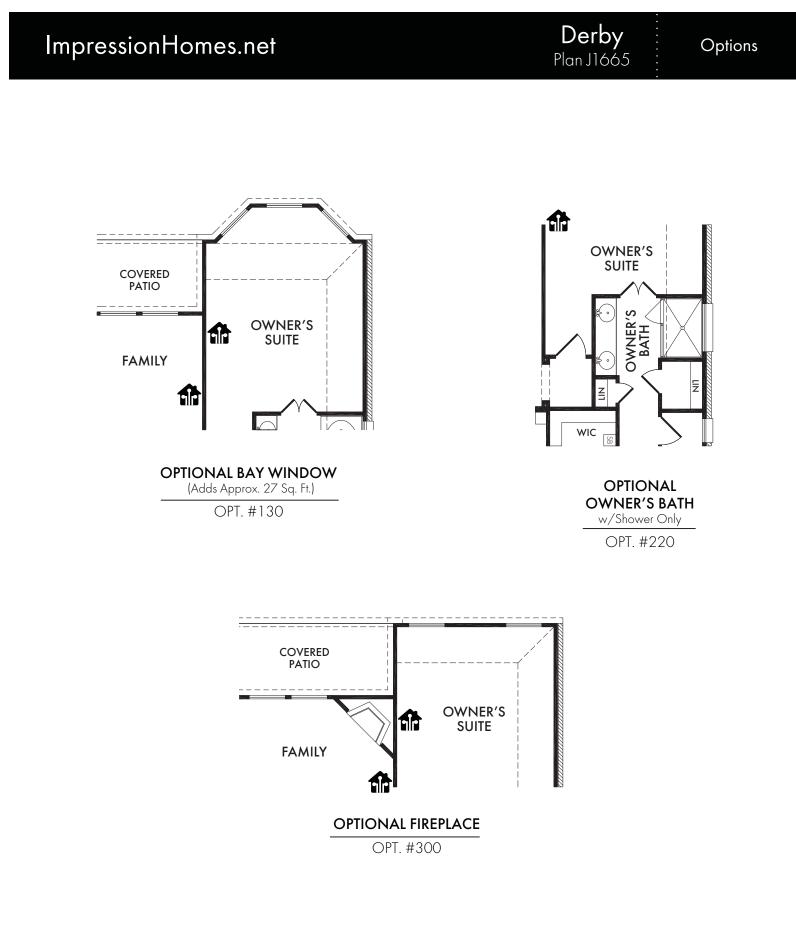

OPTIONAL EXTENDED COVERED PATIO

OPT. #151

Living Smarter technology locations are indicated as follows: a = Pre-Wired for Wireless Access Point(s) and a = RG-6 & Cat6 Media Outlet(s). Ask your sales consultant for more details. Any dimensions and square footage shown, indicated, or stated are approximate and may vary from these art drawings of interior space. Impression Homes reserves the right to change features, prices, and design details without prior notice or obligation. Interior space drawings and exterior paintings are artistic interpretations of concepts and are not drawn to scale. Plan numbers are not intended to represent square footage.