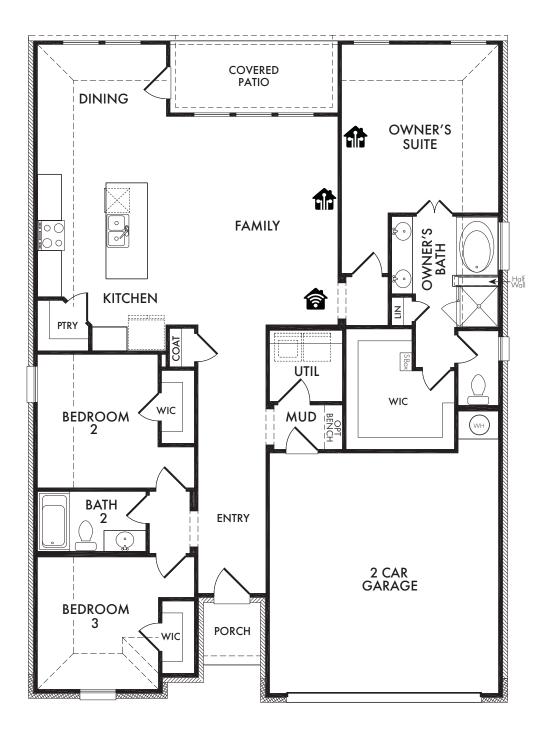

**Derby** Plan J1665 3 Bedrooms 2 Bathrooms

2 Car Garage

**ELEVATION I** 

**ELEVATION K** 

Derby Plan J1665 3 Bedrooms

2 Bathrooms <u>2 C</u>ar Garage

## Start *Living Smarter* with Impression Homes.

Living Smarter technology locations are indicated as follows:  $\bigcirc$  = Pre-Wired for Wireless Access Point(s) and  $\bigcirc$  = RG-6 & Cat6 Media Outlet(s). Ask your sales consultant for more details. Any dimensions and square footage shown, indicated, or stated are approximate and may vary from these art drawings of interior space. Impression Homes reserves the right to change features, prices, and design details without prior notice or obligation. Interior space drawings and exterior paintings are artistic interpretations of concepts and are not drawn to scale. Plan numbers are not intended to represent square footage.

Living Smarter technology locations are indicated as follows: 🞓 = Pre-Wired for Wireless Access Point(s) and 🏟 = RG-6 & Cat6 Media Outlet(s). Ask your sales consultant for more details. Any dimensions and square footage shown, indicated, or stated are approximate and may vary from these art drawings of interior space. Impression Homes reserves the right to change features, prices, and design details without prior notice or obligation. Interior space drawings and exterior paintings are artistic interpretations of concepts and are not drawn to scale. Plan numbers are not intended to represent square footage.