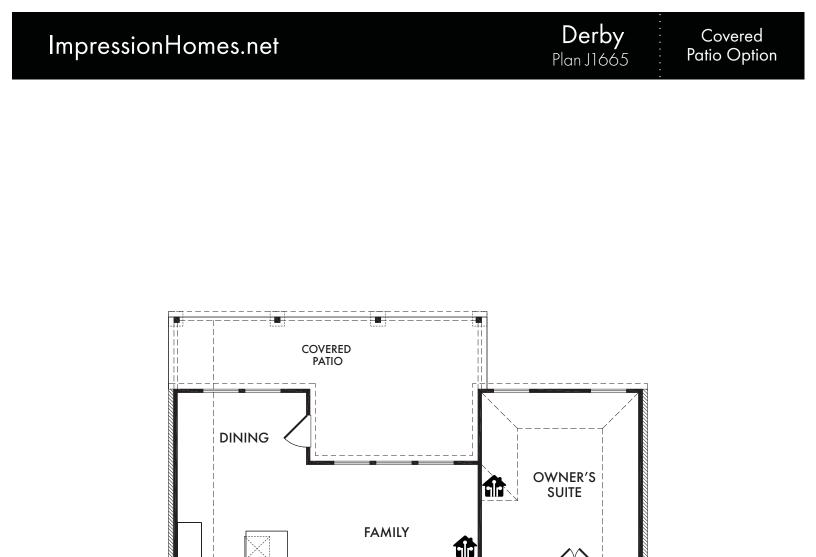

OPTIONAL EXTENDED COVERED PATIO

OPT. #151

Living Smarter technology locations are indicated as follows: a = Pre-Wired for Wireless Access Point(s) and a = RG-6 & Cat6 Media Outlet(s). Ask your sales consultant for more details. Any dimensions and square footage shown, indicated, or stated are approximate and may vary from these art drawings of interior space. Impression Homes reserves the right to change features, prices, and design details without prior notice or obligation. Interior space drawings and exterior paintings are artistic interpretations of concepts and are not drawn to scale. Plan numbers are not intended to represent square footage.