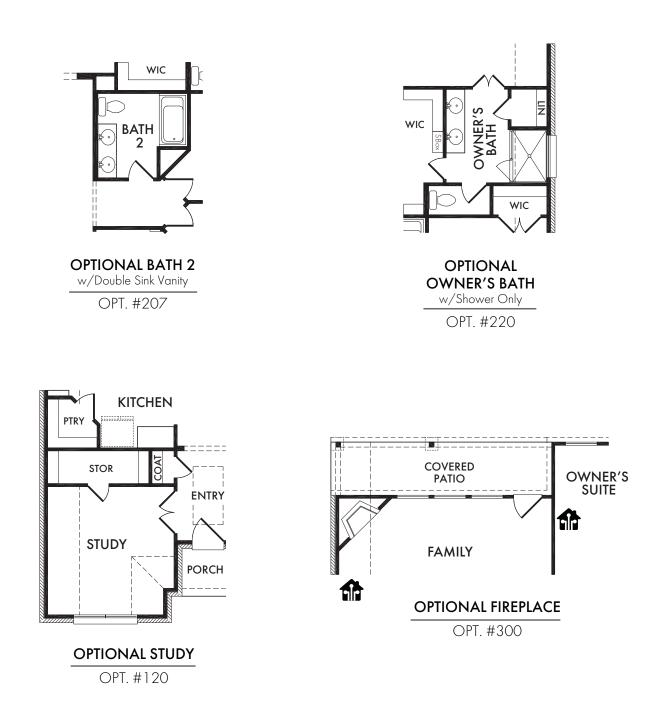

## Start *Living Smarter* with Impression Homes.

Living Smarter technology locations are indicated as follows:  $\bigcirc$  = Pre-Wired for Wireless Access Point(s) and  $\bigcirc$  = RG-6 & Cat6 Media Outlet(s). Ask your sales consultant for more details. Any dimensions and square footage shown, indicated, or stated are approximate and may vary from these art drawings of interior space. Impression Homes reserves the right to change features, prices, and design details without prior notice or obligation. Interior space drawings and exterior paintings are artistic interpretations of concepts and are not drawn to scale. Plan numbers are not intended to represent square footage.

Living Smarter technology locations are indicated as follows: a = Pre-Wired for Wireless Access Point(s) and <math>a = RG-6 & Cat6 Media Outlet(s). Ask your sales consultant for more details. Any dimensions and square footage shown, indicated, or stated are approximate and may vary from these art drawings of interior space. Impression Homes reserves the right to change features, prices, and design details without prior notice or obligation. Interior space drawings and exterior paintings are artistic interpretations of concepts and are not drawn to scale. Plan numbers are not intended to represent square footage.