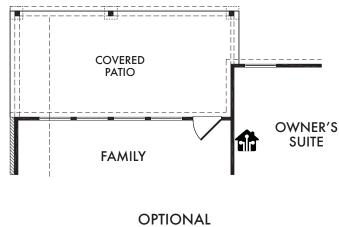

## **EXTENDED COVERED PATIO**

OPT. #151

Living Smarter technology locations are indicated as follows: a = Pre-Wired for Wireless Access Point(s) and a = RG-6 & Cat6 Media Outlet(s). Ask your sales consultant for more details. Any dimensions and square footage shown, indicated, or stated are approximate and may vary from these art drawings of interior space. Impression Homes reserves the right to change features, prices, and design details without prior notice or obligation. Interior space drawings and exterior paintings are artistic interpretations of concepts and are not drawn to scale. Plan numbers are not intended to represent square footage.