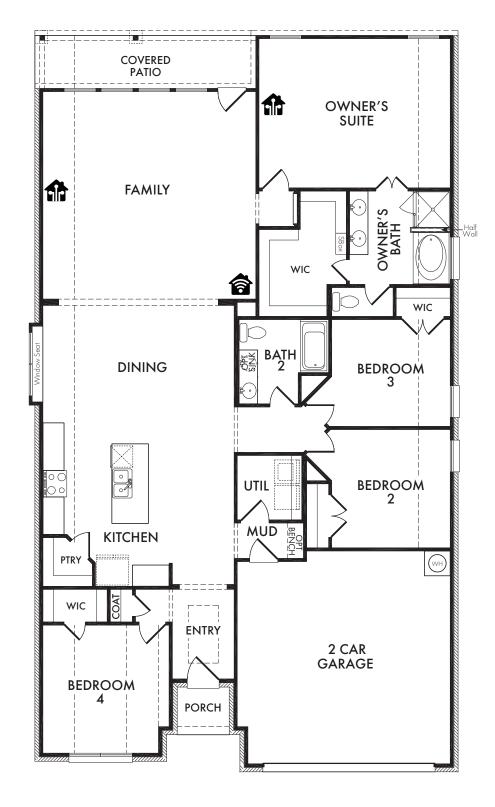

## Start *Living Smarter* with Impression Homes.

Living Smarter technology locations are indicated as follows:  $\bigcirc$  = Pre-Wired for Wireless Access Point(s) and  $\bigcirc$  = RG-6 & Cat6 Media Outlet(s). Ask your sales consultant for more details. Any dimensions and square footage shown, indicated, or stated are approximate and may vary from these art drawings of interior space. Impression Homes reserves the right to change features, prices, and design details without prior notice or obligation. Interior space drawings and exterior paintings are artistic interpretations of concepts and are not drawn to scale. Plan numbers are not intended to represent square footage.

Living Smarter technology locations are indicated as follows: a = Pre-Wired for Wireless Access Point(s) and <math>a = RG-6 & Cat6 Media Outlet(s). Ask your sales consultant for more details. Any dimensions and square footage shown, indicated, or stated are approximate and may vary from these art drawings of interior space. Impression Homes reserves the right to change features, prices, and design details without prior notice or obligation. Interior space drawings and exterior paintings are artistic interpretations of concepts and are not drawn to scale. Plan numbers are not intended to represent square footage.

## **EXTENDED COVERED PATIO**

OPT. #151

Living Smarter technology locations are indicated as follows: a = Pre-Wired for Wireless Access Point(s) and a = RG-6 & Cat6 Media Outlet(s). Ask your sales consultant for more details. Any dimensions and square footage shown, indicated, or stated are approximate and may vary from these art drawings of interior space. Impression Homes reserves the right to change features, prices, and design details without prior notice or obligation. Interior space drawings and exterior paintings are artistic interpretations of concepts and are not drawn to scale. Plan numbers are not intended to represent square footage.