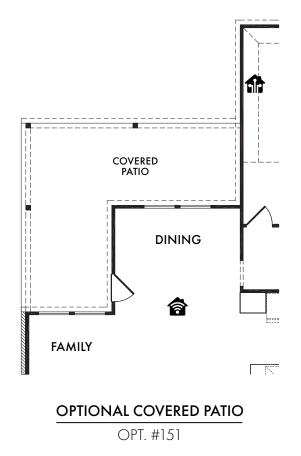

Living Smarter technology locations are indicated as follows:  $\textcircled{\begin{subarray}{c} = \end{subarray}}$  = Pre-Wired for Wireless Access Point(s) and  $\textcircled{\begin{subarray}{c} = \end{subarray}}$  = RG-6 & Cat6 Media Outlet(s). Ask your sales consultant for more details. Any dimensions and square footage shown, indicated, or stated are approximate and may vary from these art drawings of interior space. Impression Homes reserves the right to change features, prices, and design details without prior notice or obligation. Interior space drawings and exterior paintings are artistic interpretations of concepts and are not drawn to scale. Plan numbers are not intended to represent square footage.