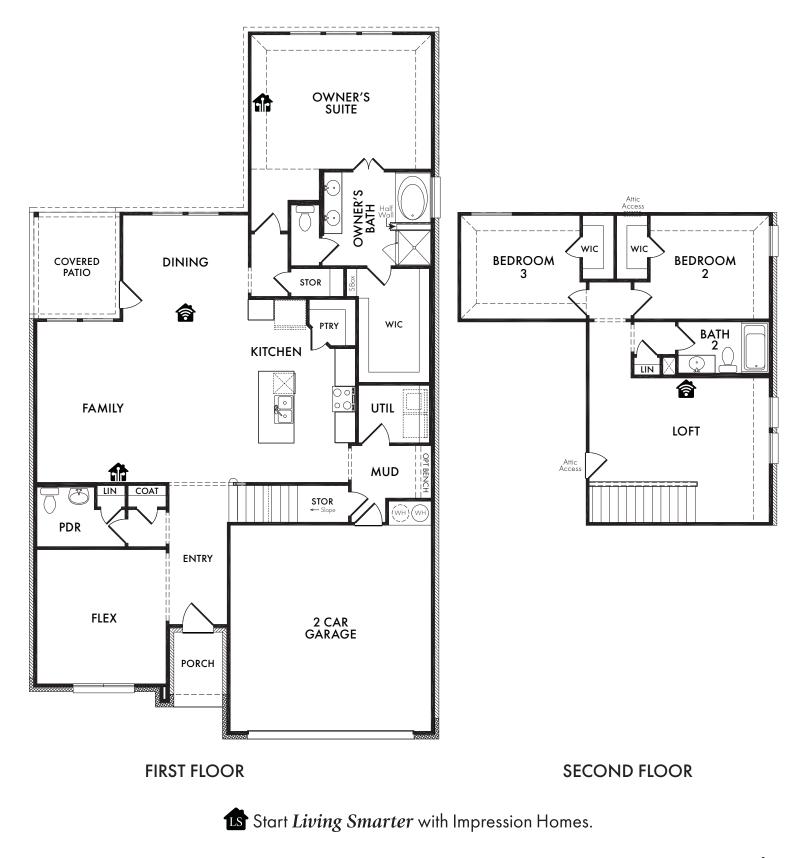

Newport Plan J2390

**ELEVATION J** 

Newport

Plan J2390

Living Smarter technology locations are indicated as follows: a = Pre-Wired for Wireless Access Point(s) and a = RG-6 & Cat6 Media Outlet(s). Ask your sales consultant for more details. Any dimensions and square footage shown, indicated, or stated are approximate and may vary from these art drawings of interior space. Impression Homes reserves the right to change features, prices, and design details without prior notice or obligation. Interior space drawings and exterior paintings are artistic interpretations of concepts and are not drawn to scale. Plan numbers are not intended to represent square footage.

## ImpressionHomes.net

Living Smarter technology locations are indicated as follows: O = Pre-Wired for Wireless Access Point(s) and O = RG-6 & Cat6 Media Outlet(s). Ask your sales consultant for more details. Any dimensions and square footage shown, indicated, or stated are approximate and may vary from these art drawings of interior space. Impression Homes reserves the right to change features, prices, and design details without prior notice or obligation. Interior space drawings and exterior paintings are artistic interpretations of concepts and are not drawn to scale. Plan numbers are not intended to represent square footage.