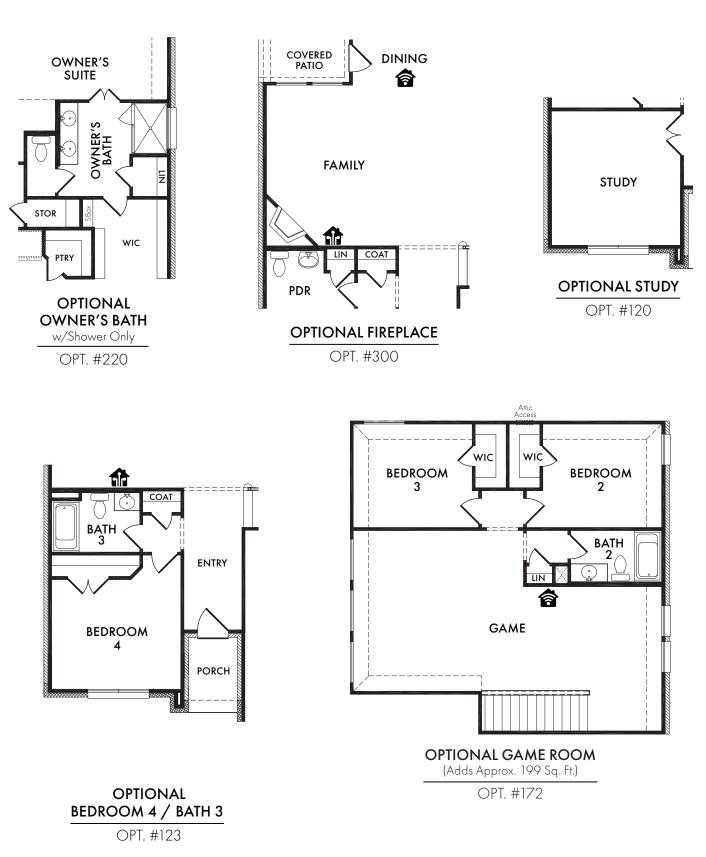

Living Smarter technology locations are indicated as follows:  $\textcircled{\begin{subarray}{c} = \end{subarray}}$  = Pre-Wired for Wireless Access Point(s) and  $\textcircled{\begin{subarray}{c} = \end{subarray}}$  = RG-6 & Cat6 Media Outlet(s). Ask your sales consultant for more details. Any dimensions and square footage shown, indicated, or stated are approximate and may vary from these art drawings of interior space. Impression Homes reserves the right to change features, prices, and design details without prior notice or obligation. Interior space drawings and exterior paintings are artistic interpretations of concepts and are not drawn to scale. Plan numbers are not intended to represent square footage.