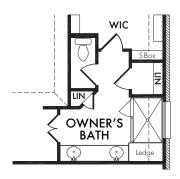

Bedrooms

3 Bathrooms 2 Car Garage



**ELEVATION I** 





**ELEVATION J** 



**ELEVATION K** 



Living Smarter technology locations are indicated as follows:  $\textcircled{\label{eq:sparse}} =$  Pre-Wired for Wireless Access Point(s) and  $\textcircled{\label{eq:sparse}} =$  RG-6 & Cat6 Media Outlet(s). Ask your sales consultant for more details. Any dimensions and square footage shown, indicated, or stated are approximate and may vary from these art drawings of interior space. Impression Homes reserves the right to change features, prices, and design details without prior notice or obligation. Interior space drawings and exterior paintings are artistic interpretations of concepts and are not drawn to scale. Plan numbers are not intended to represent square footage.







OPT. #131







Living Smarter technology locations are indicated as follows: a = Pre-Wired for Wireless Access Point(s) and th = RG-6 & Cat6 Media Outlet(s). Ask your sales consultant for more details. Any dimensions and square footage shown, indicated, or stated are approximate and may vary from these art drawings of interior space. Impression Homes reserves the right to change features, prices, and design details without prior notice or obligation. Interior space drawings and exterior paintings are artistic interpretations of concepts and are not drawn to scale. Plan numbers are not intended to represent square footage.



**Brighton** 

Plan J2566



## OPTIONAL EXTENDED COVERED PATIO

OPT. #151

Living Smarter technology locations are indicated as follows: a = Pre-Wired for Wireless Access Poin