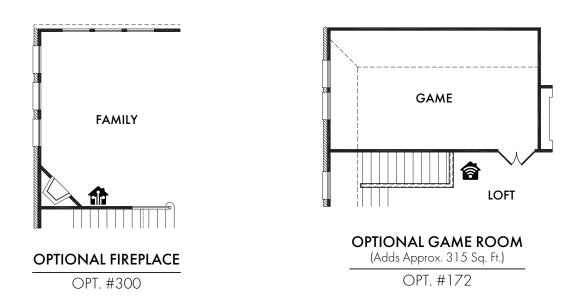

OPT. #131

Living Smarter technology locations are indicated as follows: a = Pre-Wired for Wireless Access Point(s) and th = RG-6 & Cat6 Media Outlet(s). Ask your sales consultant for more details. Any dimensions and square footage shown, indicated, or stated are approximate and may vary from these art drawings of interior space. Impression Homes reserves the right to change features, prices, and design details without prior notice or obligation. Interior space drawings and exterior paintings are artistic interpretations of concepts and are not drawn to scale. Plan numbers are not intended to represent square footage.