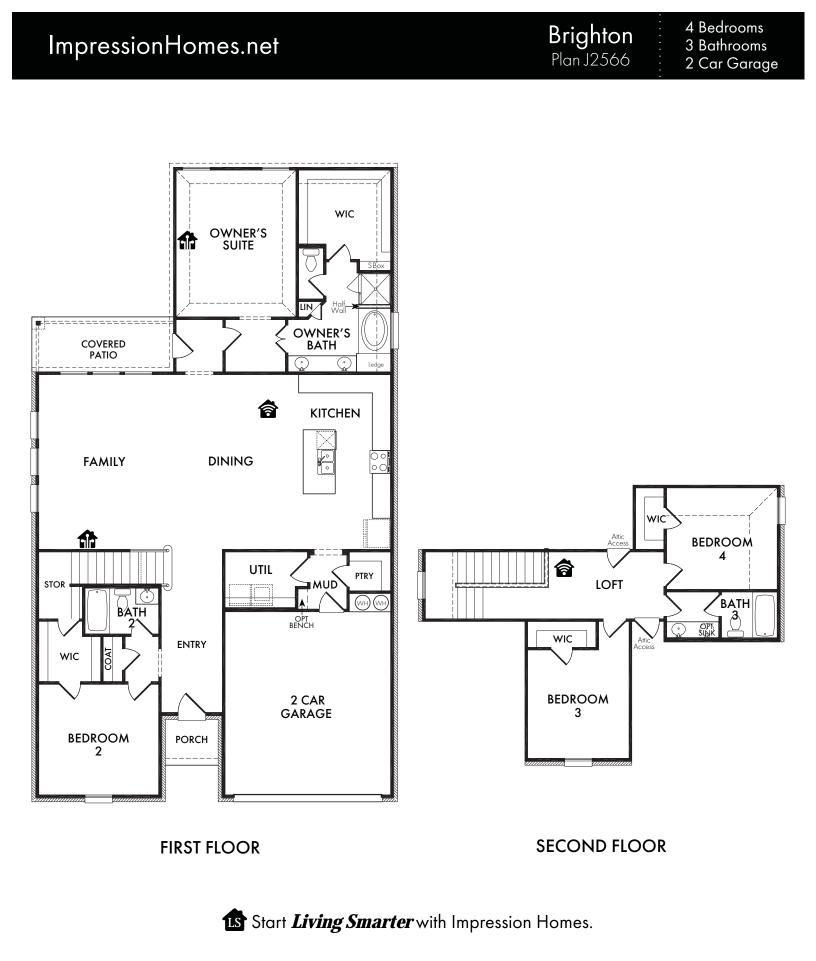

**Brighton** 

Plan J2566

## ImpressionHomes.net

Brighton Plan J2566 4 Bedrooms

3 Bathrooms 2 Car Garage

**ELEVATION I** 

**ELEVATION J** 

**ELEVATION K** 

Living Smarter technology locations are indicated as follows:  $\textcircled{\label{eq:sparse}} =$  Pre-Wired for Wireless Access Point(s) and  $\textcircled{\label{eq:sparse}} =$  RG-6 & Cat6 Media Outlet(s). Ask your sales consultant for more details. Any dimensions and square footage shown, indicated, or stated are approximate and may vary from these art drawings of interior space. Impression Homes reserves the right to change features, prices, and design details without prior notice or obligation. Interior space drawings and exterior paintings are artistic interpretations of concepts and are not drawn to scale. Plan numbers are not intended to represent square footage.