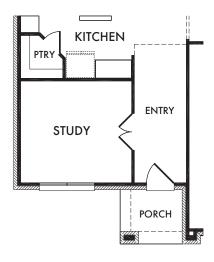

**ELEVATION I** 



**ELEVATION J** 



**ELEVATION K** 





FIRST FLOOR

SECOND FLOOR

Start *Living Smarter* with Impression Homes.

Living Smarter technology locations are indicated as follows: 

Pre-Wired for Wireless Access Point(s) and 
Re-RG-6 & Cat6 Media Outlet(s). Ask your sales consultant for more details. Any dimensions and square footage shown, indicated, or stated are approximate and may vary from these art drawings of interior space. Impression Homes reserves the right to change features, prices, and design details without prior notice or obligation. Interior space drawings and exterior paintings are artistic interpretations of concepts and are not drawn to scale. Plan numbers are not intended to represent square footage.









OPTIONAL STUDY

OPT. #120









## OPTIONAL EXTENDED COVERED PATIO

OPT. #151