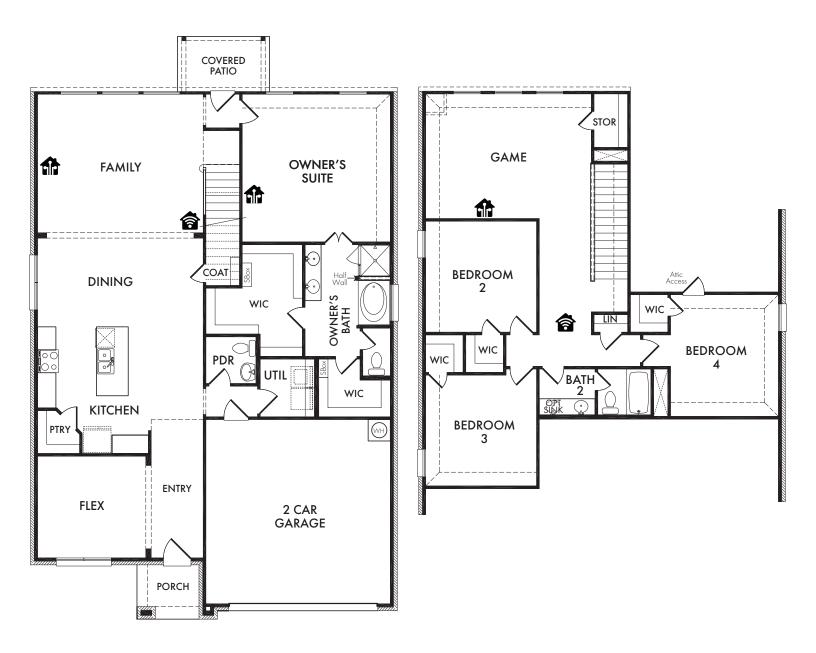

**ELEVATION I** 

**ELEVATION J** 

**ELEVATION K** 

FIRST FLOOR

SECOND FLOOR

Start *Living Smarter* with Impression Homes.

Living Smarter technology locations are indicated as follows: 

Pre-Wired for Wireless Access Point(s) and 
Re-RG-6 & Cat6 Media Outlet(s). Ask your sales consultant for more details. Any dimensions and square footage shown, indicated, or stated are approximate and may vary from these art drawings of interior space. Impression Homes reserves the right to change features, prices, and design details without prior notice or obligation. Interior space drawings and exterior paintings are artistic interpretations of concepts and are not drawn to scale. Plan numbers are not intended to represent square footage.

OPTIONAL STUDY

OPT. #120

## OPTIONAL EXTENDED COVERED PATIO

OPT. #151