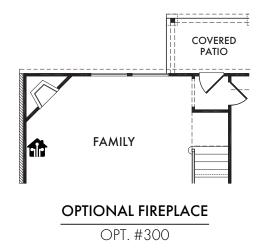

**ELEVATION I** 



**ELEVATION J** 



**ELEVATION K** 





FIRST FLOOR

SECOND FLOOR

Start *Living Smarter* with Impression Homes.

Living Smarter technology locations are indicated as follows: 

Pre-Wired for Wireless Access Point(s) and 
Re-RG-6 & Cat6 Media Outlet(s). Ask your sales consultant for more details. Any dimensions and square footage shown, indicated, or stated are approximate and may vary from these art drawings of interior space. Impression Homes reserves the right to change features, prices, and design details without prior notice or obligation. Interior space drawings and exterior paintings are artistic interpretations of concepts and are not drawn to scale. Plan numbers are not intended to represent square footage.









OPTIONAL STUDY

OPT. #120









## OPTIONAL EXTENDED COVERED PATIO

OPT. #151