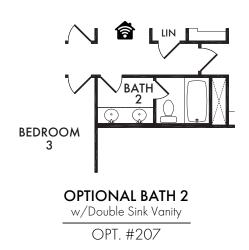

**ELEVATION I** 



**ELEVATION J** 



**ELEVATION K** 





FIRST FLOOR

SECOND FLOOR

Start *Living Smarter* with Impression Homes.

Living Smarter technology locations are indicated as follows: 

Pre-Wired for Wireless Access Point(s) and 
Re-RG-6 & Cat6 Media Outlet(s). Ask your sales consultant for more details. Any dimensions and square footage shown, indicated, or stated are approximate and may vary from these art drawings of interior space. Impression Homes reserves the right to change features, prices, and design details without prior notice or obligation. Interior space drawings and exterior paintings are artistic interpretations of concepts and are not drawn to scale. Plan numbers are not intended to represent square footage.









OPTIONAL STUDY

OPT. #120









## OPTIONAL EXTENDED COVERED PATIO

OPT. #151