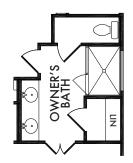

OPTIONAL OWNER'S BATH w/Shower Only

Included Standard

OPT. #220

### OPTIONAL OWNER'S BATH

w/Double Sink Vanity
Included Standard

OPT. #206

# OPTIONAL OWNER'S BATH

w/Full Wall

OPT. #203

# OPTIONAL OWNER'S BATH

w/Half Wall

OPT. #202