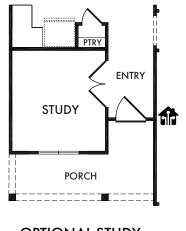

Wired for Wireless Access Point(s) and 
Re-RG-6 & Cat6 Media Outlet(s). Ask your sales consultant for more details. Any dimensions and square footage shown, indicated, or stated are approximate and may vary from these art drawings of interior space. Impression Homes reserves the right to change features, prices, and design details without prior notice or obligation. Interior space drawings and exterior paintings are artistic interpretations of concepts and are not drawn to scale. Plan numbers are not intended to represent square footage.





OPTIONAL OWNER'S BATH w/Shower Only

Included Standard

OPT. #220



### OPTIONAL OWNER'S BATH

w/Double Sink Vanity
Included Standard

OPT. #206



# OPTIONAL OWNER'S BATH

w/Full Wall

OPT. #203



# OPTIONAL OWNER'S BATH

w/Half Wall

OPT. #202





### OPTIONAL STUDY

OPT. #120



#### **OPTIONAL GAME ROOM**

(Adds Approx. 354 Sq. Ft.)

OPT. #172

Living Smarter technology locations are indicated as follows: 

Pre-Wired for Wireless Access Point(s) and 
RG-6 & Cat6 Media Outlet(s). Ask your sales consultant for more details. Any dimensions and square footage shown, indicated, or stated are approximate and may vary from these art drawings of interior space. Impression Homes reserves the right to change features, prices, and design details without prior notice or obligation. Interior space drawings and exterior paintings are artistic interpretations of concepts and are not drawn to scale. Plan numbers are not intended to represent square footage.





### **OPTIONAL COVERED PATIO**

Included Standard

OPT. #150



OPTIONAL EXTENDED C