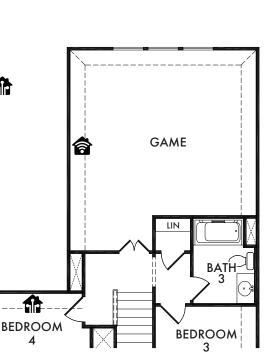

#### **OPTIONAL GAME ROOM**

(Adds Approx. 354 Sq. Ft.)

OPT. #172

Living Smarter technology locations are indicated as follows: 

Pre-Wired for Wireless Access Point(s) and 
RG-6 & Cat6 Media Outlet(s). Ask your sales consultant for more details. Any dimensions and square footage shown, indicated, or stated are approximate and may vary from these art drawings of interior space. Impression Homes reserves the right to change features, prices, and design details without prior notice or obligation. Interior space drawings and exterior paintings are artistic interpretations of concepts and are not drawn to scale. Plan numbers are not intended to represent square footage.