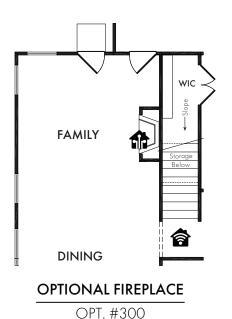

e-Wired for Wireless Access Point(s) and 
Re-RG-6 & Cat6 Media Outlet(s). Ask your sales consultant for more details. Any dimensions and square footage shown, indicated, or stated are approximate and may vary from these art drawings of interior space. Impression Homes reserves the right to change features, prices, and design details without prior notice or obligation. Interior space drawings and exterior paintings are artistic interpretations of concepts and are not drawn to scale. Plan numbers are not intended to represent square footage.





OPTIONAL OWNER'S BATH w/Shower Only

Included Standard

OPT. #220



### OPTIONAL OWNER'S BATH

w/Double Sink Vanity
Included Standard

OPT. #206



# OPTIONAL OWNER'S BATH

w/Full Wall

OPT. #203



# OPTIONAL OWNER'S BATH

w/Half Wall

OPT. #202





### OPTIONAL STUDY

OPT. #120



#### **OPTIONAL GAME ROOM**

(Adds Approx. 354 Sq. Ft.)

OPT. #172

Living Smarter technology locations are indicated as follows: 

Pre-Wired for Wireless Access Point(s) and 
RG-6 & Cat6 Media Outlet(s). Ask your sales consultant for more details. Any dimensions and square footage shown, indicated, or stated are approximate and may vary from these art drawings of interior space. Impression Homes reserves the right to change features, prices, and design details without prior notice or obligation. Interior space drawings and exterior paintings are artistic interpretations of concepts and are not drawn to scale. Plan numbers are not intended to represent square footage.





### **OPTIONAL COVERED PATIO**

Included Standard

OPT. #150



OPTIONAL EXTENDED