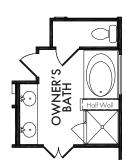

technology locations are indicated as follows: 

Pre-Wired for Wireless Access Point(s) and 
Re-RG-6 & Cat6 Media Outlet(s). Ask your sales consultant for more details. Any dimensions and square footage shown, indicated, or stated are approximate and may vary from these art drawings of interior space. Impression Homes reserves the right to change features, prices, and design details without prior notice or obligation. Interior space drawings and exterior paintings are artistic interpretations of concepts and are not drawn to scale. Plan numbers are not intended to represent square footage.





OPTIONAL OWNER'S BATH w/Shower Only

Included Standard

OPT. #220



### OPTIONAL OWNER'S BATH

w/Double Sink Vanity
Included Standard

OPT. #206



# OPTIONAL OWNER'S BATH

w/Full Wall

OPT. #203



# OPTIONAL OWNER'S BATH

w/Half Wall

OPT. #202





### OPTIONAL STUDY

OPT. #120



#### **OPTIONAL GAME ROOM**

(Adds Approx. 354 Sq. Ft.)

OPT. #172

Living Smarter technology locations are indicated as follows: 

Pre-Wired for Wireless Access Point(s) and 
RG-6 & Cat6 Media Outlet(s). Ask your sales consultant for more details. Any dimensions and square footage shown, indicated, or stated are approximate and may vary from these art drawings of interior space. Impression Homes reserves the right to change features, prices, and design details without prior notice or obligation. Interior space drawings and exterior paintings are artistic interpretations of concepts and are not drawn to scale. Plan numbers are not intended to represent square footage.





### **OPTIONAL COVERED PATIO**