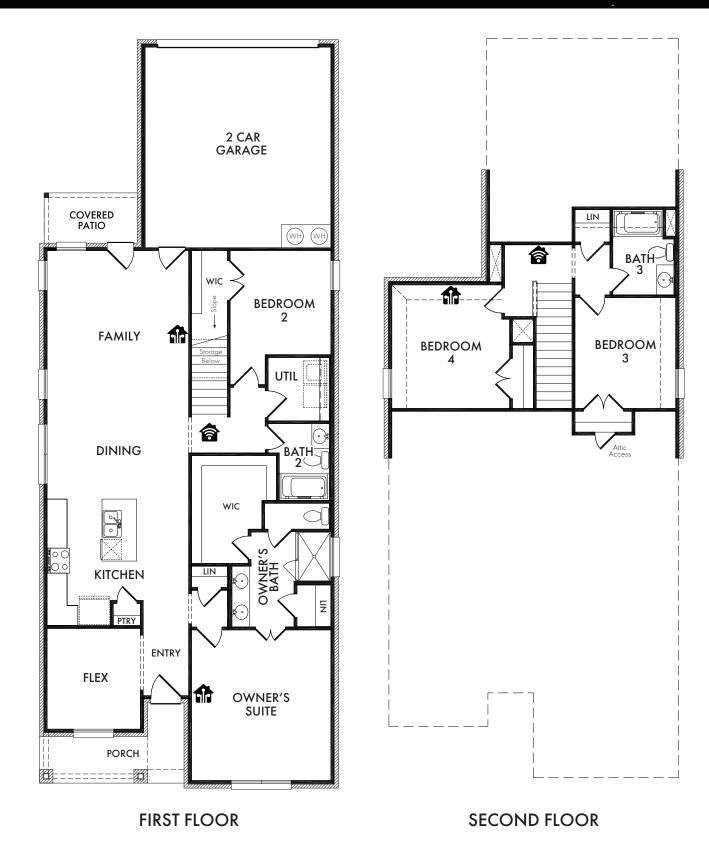

### OPTIONAL STUDY

OPT. #120

#### **OPTIONAL GAME ROOM**

(Adds Approx. 354 Sq. Ft.)

OPT. #172

Living Smarter technology locations are indicated as follows: 

Pre-Wired for Wireless Access Point(s) and 
RG-6 & Cat6 Media Outlet(s). Ask your sales consultant for more details. Any dimensions and square footage shown, indicated, or stated are approximate and may vary from these art drawings of interior space. Impression Homes reserves the right to change features, prices, and design details without prior notice or obligation. Interior space drawings and exterior paintings are artistic interpretations of concepts and are not drawn to scale. Plan numbers are not intended to represent square footage.

### **OPTIONAL COVERED PATIO**

Included Standard

OPT. #150

OPTIONAL EXTENDED COVERED PATIO

OPT. #151