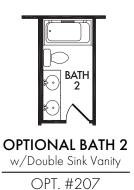

pace. Impression Homes reserves the right to change features, prices, and design details without prior notice or obligation. Interior space drawings and exterior paintings are artistic interpretations of concepts and are not drawn to scale. Plan numbers are not intended to represent square footage.





1st floor layout w/optional fireplace



2nd floor layout w/optional fireplace

# OWNER'S SUITE UTIL OPTIONAL

UTILITY DOOR

OPT. #806

#### **OPTIONAL FIREPLACE**

OPT. #300



## OPTIONAL OWNER'S BATH

w/Shower Only Included Standard

OPT. #220



# OPTIONAL OWNER'S BATH

w/Double Sink Vanity
Included Standard

OPT. #206



## OPTIONAL OWNER'S BATH

w/Full Wall

OPT. #203



## OPTIONAL OWNER'S BATH

w/Half Wall

OPT. #202



OPTIONAL CRAFT/MUD ROOM

(Adds Approx. 91 Sq. Ft.)

OPT. #164





# OPTIONAL SECOND FLOOR BEDROOM 4 & STUDY

(Adds Approx. 97 Sq. Ft.)

OPT. #122

Living Smarter technology locations are indicated as follows: 

Pre-Wired for Wireless Access Point(s) and 
RG-6 & Cat6 Media Outlet(s). Ask your sales consultant for more details. Any dimensions and square footage shown, indicated, or stated are approximate and may vary from these art drawings of interior space. Impression Homes reserves the right to change features, prices, and design details without prior notice or obligation. Interior space drawings and exterior paintings are artistic interpretations of concepts and are not drawn to scale. Plan numbers are not intended to represent square footage.