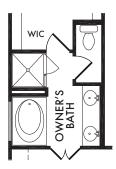

## OPTIONAL OWNER'S BATH

w/Half Wall

OPT. #202

OPTIONAL CRAFT/MUD ROOM

(Adds Approx. 91 Sq. Ft.)

OPT. #164