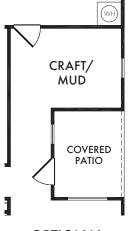

## OPTIONAL OWNER'S BATH

w/Half Wall

OPT. #202

OPTIONAL CRAFT/MUD ROOM

(Adds Approx. 91 Sq. Ft.)

OPT. #164