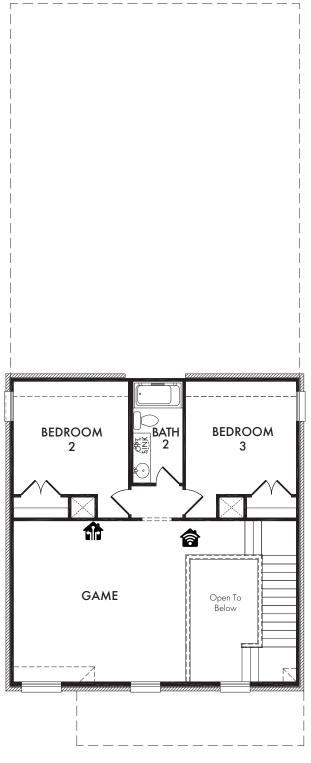

**ELEVATION H** 

**ELEVATION G** 

FIRST FLOOR

SECOND FLOOR

Start Living Smarter with Impression Homes.

Living Smarter technology locations are indicated as follows: 

Pre-Wired for Wireless Access Point(s) and 

1st floor layout w/optional fireplace

2nd floor layout w/optional fireplace