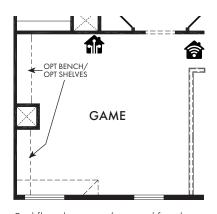

1st floor layout w/optional fireplace

2nd floor layout w/optional fireplace

#### **OPTIONAL FIREPLACE**

OPT. #300