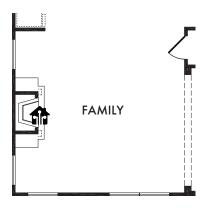

1st floor layout w/optional fireplace

2nd floor layout w/optional fireplace

#### **OPTIONAL FIREPLACE**

OPT. #300