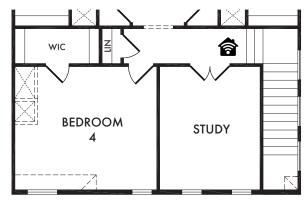

# OPTIONAL SECOND FLOOR BEDROOM 4 & STUDY

(Adds Approx. 97 Sq. Ft.)

OPT. #122

Living Smarter technology locations are indicated as follows: 

Pre-Wired for Wireless Access Point(s) and 
RG-6 & Cat6 Media Outlet(s). Ask your sales consultant for more details. Any dimensions and square footage shown, indicated, or stated are approximate and may vary from these art drawings of interior space. Impression Homes reserves the right to change features, prices, and design details without prior notice or obligation. Interior space drawings and exterior paintings are artistic interpretations of concepts and are not drawn to scale. Plan numbers are not intended to represent square footage.