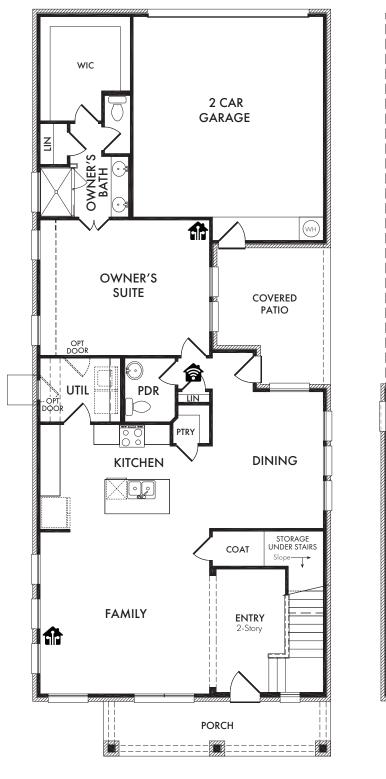

**ELEVATION H** 

**ELEVATION G** 

FIRST FLOOR

SECOND FLOOR

Start Living Smarter with Impression Homes.

Living Smarter technology locations are indicated as follows: 

Pre-Wired for Wireless Access Point(s) and 

1st floor layout w/optional fireplace

2nd floor layout w/optional fireplace