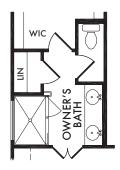

## OPTIONAL OWNER'S BATH

w/Shower Only Included Standard

OPT. #220

# OPTIONAL OWNER'S BATH

w/Double Sink Vanity
Included Standard

OPT. #206

## OPTIONAL OWNER'S BATH

w/Full Wall

OPT. #203

## OPTIONAL OWNER'S BATH

w/Half Wall

OPT. #202

OPTIONAL CRAFT/MUD ROOM

(Adds Approx. 91 Sq. Ft.)

OPT. #164