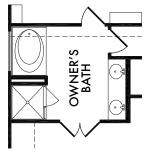

Lockhart Plan K2455

OPTIONAL OWNER'S BATH w/Shower Only Included Standard OPT. #220

OPTIONAL OWNER'S BATH w/Double Sink Vanity Included Standard

OPT. #206

OPTIONAL OWNER'S BATH w/Full Wall

OPT. #203

OPTIONAL OWNER'S BATH w/Half Wall