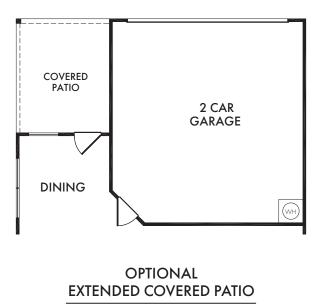

OPT. #151

Living Smarter technology locations are indicated as follows:  $\textcircled{\begin{subarray}{c} = \end{subarray}}$  = Pre-Wired for Wireless Access Point(s) and  $\textcircled{\begin{subarray}{c} = \end{subarray}}$  = RG-6 & Cat6 Media Outlet(s). Ask your sales consultant for more details. Any dimensions and square footage shown, indicated, or stated are approximate and may vary from these art drawings of interior space. Impression Homes reserves the right to change features, prices, and design details without prior notice or obligation. Interior space drawings and exterior paintings are artistic interpretations of concepts and are not drawn to scale. Plan numbers are not intended to represent square footage.