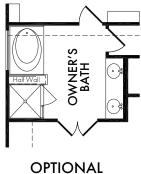

Lockhart Plan K2455

OPTIONAL OWNER'S BATH w/Shower Only Included Standard OPT. #220

OPTIONAL OWNER'S BATH w/Double Sink Vanity Included Standard

OPT. #206

OPTIONAL OWNER'S BATH w/Full Wall

OPT. #203

OPTIONAL OWNER'S BATH w/Half Wall

OPT. #202

Living Smarter technology locations are indicated as follows: a = Pre-Wired for Wireless Access Point(s) and a = RG-6 & Cat6 Media Outlet(s). Ask your sales consultant for more details. Any dimensions and square footage shown, indicated, or stated are approximate and may vary from these art drawings of interior space. Impression Homes reserves the right to change features, prices, and design details without prior notice or obligation. Interior space drawings and exterior paintings are artistic interpretations of concepts and are not drawn to scale. Plan numbers are not intended to represent square footage.