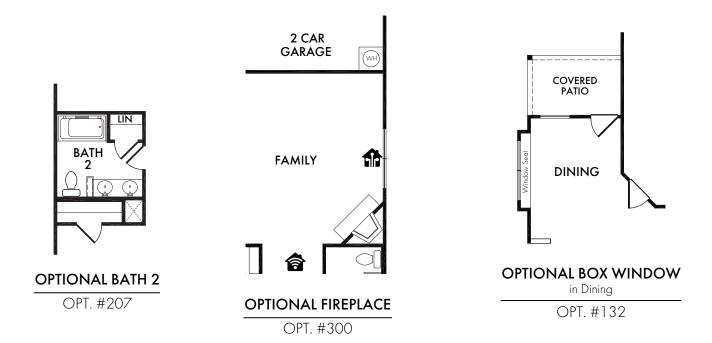

OPT. #202

Living Smarter technology locations are indicated as follows: a = Pre-Wired for Wireless Access Point(s) and a = RG-6 & Cat6 Media Outlet(s). Ask your sales consultant for more details. Any dimensions and square footage shown, indicated, or stated are approximate and may vary from these art drawings of interior space. Impression Homes reserves the right to change features, prices, and design details without prior notice or obligation. Interior space drawings and exterior paintings are artistic interpretations of concepts and are not drawn to scale. Plan numbers are not intended to represent square footage.

OPT. #151

Living Smarter technology locations are indicated as follows:  $\textcircled{\begin{subarray}{c} = \end{subarray}}$  = Pre-Wired for Wireless Access Point(s) and  $\textcircled{\begin{subarray}{c} = \end{subarray}}$  = RG-6 & Cat6 Media Outlet(s). Ask your sales consultant for more details. Any dimensions and square footage shown, indicated, or stated are approximate and may vary from these art drawings of interior space. Impression Homes reserves the right to change features, prices, and design details without prior notice or obligation. Interior space drawings and exterior paintings are artistic interpretations of concepts and are not drawn to scale. Plan numbers are not intended to represent square footage.