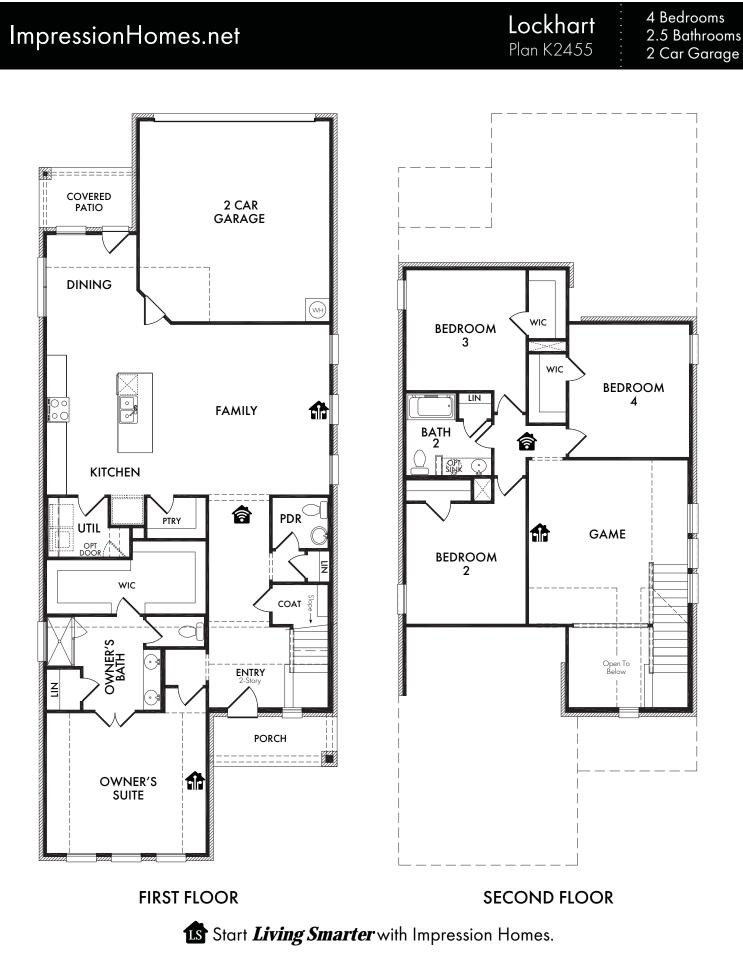

Lockhart Plan K2455

**ELEVATION H** 

**ELEVATION G** 

Living Smarter technology locations are indicated as follows: a = Pre-Wired for Wireless Access Point(s) and a = RG-6 & Cat6 Media Outlet(s). Ask your sales consultant for more details. Any dimensions and square footage shown, indicated, or stated are approximate and may vary from these art drawings of interior space. Impression Homes reserves the right to change features, prices, and design details without prior notice or obligation. Interior space drawings and exterior paintings are artistic interpretations of concepts and are not drawn to scale. Plan numbers are not intended to represent square footage.