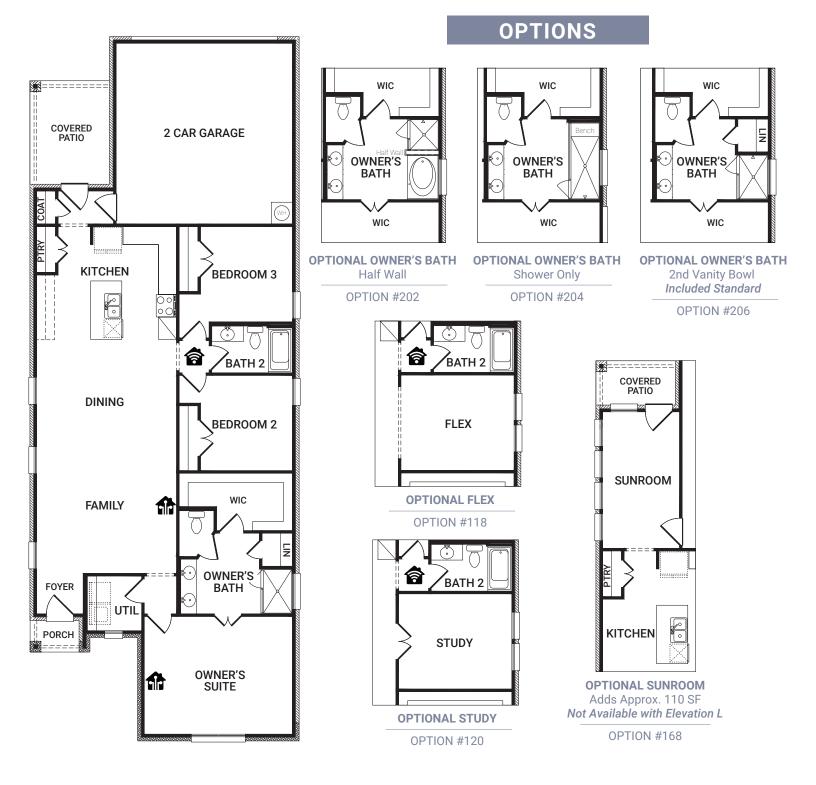

## **11**S Start *Living Smarter* with Impression Homes.

Living Smarter technology locations are indicated as follows: 🞓 = Pre-Wired for Wireless Access Point(s) and 🏛 = RG-6 & Cat6 Media Outlet(s). Ask your sales consultant for more details. Any dimensions and square footage shown, indicated, or stated are approximate and may vary from these art drawings of interior space. Impression Homes reserves the right to change features, prices, and design details without prior notice or obligation. Interior space drawings and exterior paintings are artistic interpretations of concepts and are not drawn to scale. Plan numbers are not intended to represent square footage.