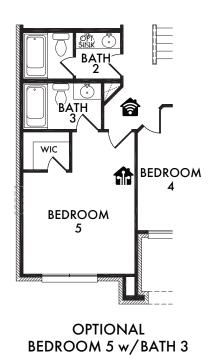

OPT. #202

OPTIONAL BATH 2 w/Double Sink Vanity

OPT. #207

Living Smarter technology locations are indicated as follows: 📦 = Pre-Wired for Wireless Access Point(s) and 🏚 = RG-6 & Cat6 Media Outlet(s). Ask your sales consultant for more details. Any dimensions and square footage shown, indicated, or stated are approximate and may vary from these art drawings of interior space. Impression Homes reserves the right to change features, prices, and design details without prior notice or obligation. Interior space drawings and exterior paintings are artistic interpretations of concepts and are not drawn to scale. Plan numbers are not intended to represent square footage.