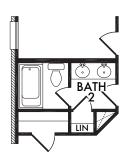

OPT. #202

OPTIONAL BATH 2 w/Double Sink Vanity

OPT. #207

Living Smarter technology locations are indicated as follows: 📦 = Pre-Wired for Wireless Access Point(s) and 🏚 = RG-6 & Cat6 Media Outlet(s). Ask your sales consultant for more details. Any dimensions and square footage shown, indicated, or stated are approximate and may vary from these art drawings of interior space. Impression Homes reserves the right to change features, prices, and design details without prior notice or obligation. Interior space drawings and exterior paintings are artistic interpretations of concepts and are not drawn to scale. Plan numbers are not intended to represent square footage.