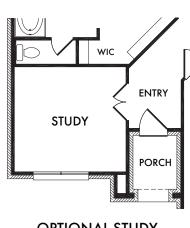

OPT. #103

OPTIONAL STUDY

OPT. #120

Living Smarter technology locations are indicated as follows: = Pre-Wired for Wireless Access Point(s) and = RG-6 & Cat6 Media Outlet(s). Ask your sales consultant for more details. Any dimensions and square footage shown, indicated, or stated are approximate and may vary from these art drawings of interior space. Impression Homes reserves the right to change features, prices, and design details without prior notice or obligation. Interior space drawings and exterior paintings are artistic interpretations of concepts and are not drawn to scale. Plan numbers are not intended to represent square footage.