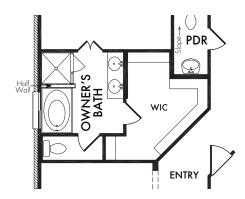

## **OPTIONAL BAY WINDOW**

(Adds Approx. 20 sq. ft.)

Not Available with OPT. #151

OPT. #130

**OPTIONAL OWNER'S BATH** w/Full Wall

OPT. #203

**OPTIONAL OWNER'S BATH** 

w/Half Wall