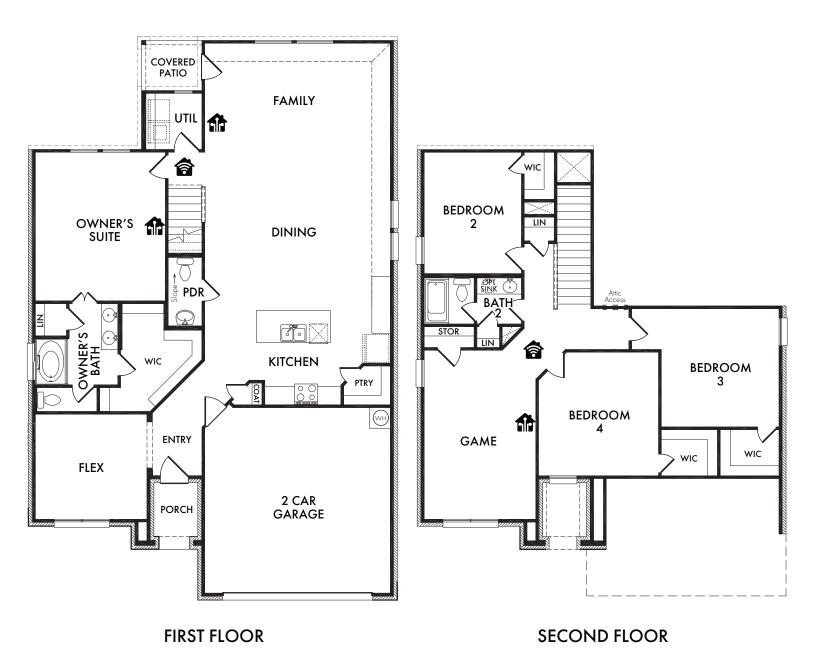

## **OPTIONAL OWNER'S BATH**

w/Shower Only OPT. #220

## **OPTIONAL OWNER'S BATH**

w/Double Sink Vanity **Included Standard** 

OPT. #206

## **OPTIONAL BAY WINDOW**

(Adds Approx. 20 sq. ft.)

Not Available with OPT. #151

OPT. #130

**OPTIONAL OWNER'S BATH** w/Full Wall

OPT. #203

**OPTIONAL OWNER'S BATH** 

w/Half Wall

OPT. #202

OPTIONAL BATH 2 w/Double Sink Vanity

OPT. #207

Living Smarter technology locations are indicated as follows: 📦 = Pre-Wired for Wireless Access Point(s) and 🏚 = RG-6 & Cat6 Media Outlet(s). Ask your sales consultant for more details. Any dimensions and square footage shown, indicated, or stated are approximate and may vary from these art drawings of interior space. Impression Homes reserves the right to change features, prices, and design details without prior notice or obligation. Interior space drawings and exterior paintings are artistic interpretations of concepts and are not drawn to scale. Plan numbers are not intended to represent square footage.

OPT. #103

OPTIONAL STUDY

OPT. #120

Living Smarter technology locations are indicated as follows: = Pre-Wired for Wireless Access Point(s) and = RG-6 & Cat6 Media Outlet(s). Ask your sales consultant for more details. Any dimensions and square footage shown, indicated, or stated are approximate and may vary from these art drawings of interior space. Impression Homes reserves the right to change features, prices, and design details without prior notice or obligation. Interior space drawings and exterior paintings are artistic interpretations of concepts and are not drawn to scale. Plan numbers are not intended to represent square footage.