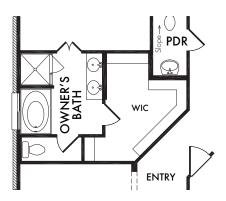

## **OPTIONAL OWNER'S BATH**

w/Shower Only OPT. #220

## **OPTIONAL OWNER'S BATH**

w/Double Sink Vanity **Included Standard** 

OPT. #206