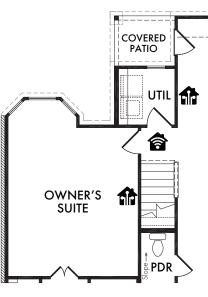

OPT. #202

OPTIONAL BATH 2 w/Double Sink Vanity

OPT. #207

Living Smarter technology locations are indicated as follows: 📦 = Pre-Wired for Wireless Access Point(s) and 🏚 = RG-6 & Cat6 Media Outlet(s). Ask your sales consultant for more details. Any dimensions and square footage shown, indicated, or stated are approximate and may vary from these art drawings of interior space. Impression Homes reserves the right to change features, prices, and design details without prior notice or obligation. Interior space drawings and exterior paintings are artistic interpretations of concepts and are not drawn to scale. Plan numbers are not intended to represent square footage.