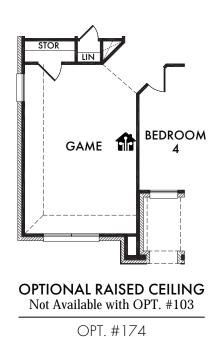

OPT. #202

OPTIONAL BATH 2 w/Double Sink Vanity

OPT. #207

Living Smarter technology locations are indicated as follows: 📦 = Pre-Wired for Wireless Access Point(s) and 🏚 = RG-6 & Cat6 Media Outlet(s). Ask your sales consultant for more details. Any dimensions and square footage shown, indicated, or stated are approximate and may vary from these art drawings of interior space. Impression Homes reserves the right to change features, prices, and design details without prior notice or obligation. Interior space drawings and exterior paintings are artistic interpretations of concepts and are not drawn to scale. Plan numbers are not intended to represent square footage.