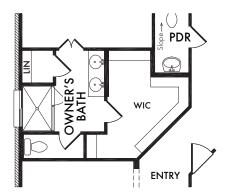

## **OPTIONAL OWNER'S BATH**

w/Shower Only OPT. #220

## **OPTIONAL OWNER'S BATH**

w/Double Sink Vanity **Included Standard** 

OPT. #206