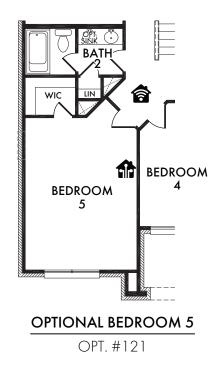

OPT. #202

OPTIONAL BATH 2 w/Double Sink Vanity

OPT. #207

Living Smarter technology locations are indicated as follows: 📦 = Pre-Wired for Wireless Access Point(s) and 🏚 = RG-6 & Cat6 Media Outlet(s). Ask your sales consultant for more details. Any dimensions and square footage shown, indicated, or stated are approximate and may vary from these art drawings of interior space. Impression Homes reserves the right to change features, prices, and design details without prior notice or obligation. Interior space drawings and exterior paintings are artistic interpretations of concepts and are not drawn to scale. Plan numbers are not intended to represent square footage.