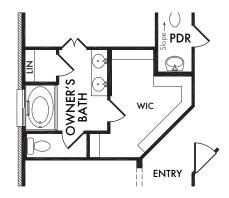

## **OPTIONAL BAY WINDOW**

(Adds Approx. 20 sq. ft.)

Not Available with OPT. #151

OPT. #130

**OPTIONAL OWNER'S BATH** w/Full Wall

OPT. #203

**OPTIONAL OWNER'S BATH** 

w/Half Wall