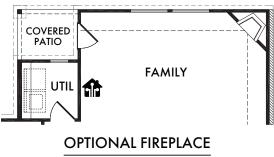

OPT. #103

OPTIONAL STUDY

OPT. #120

Living Smarter technology locations are indicated as follows: = Pre-Wired for Wireless Access Point(s) and = RG-6 & Cat6 Media Outlet(s). Ask your sales consultant for more details. Any dimensions and square footage shown, indicated, or stated are approximate and may vary from these art drawings of interior space. Impression Homes reserves the right to change features, prices, and design details without prior notice or obligation. Interior space drawings and exterior paintings are artistic interpretations of concepts and are not drawn to scale. Plan numbers are not intended to represent square footage.