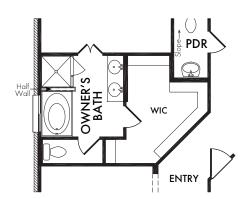

sales consultant for more details. Any dimensions and square footage shown, indicated, or stated are approximate and may vary from these art drawings of interior space. Impression Homes reserves the right to change features, prices, and design details without prior notice or obligation. Interior space drawings and exterior paintings are artistic interpretations of concepts and are not drawn to scale. Plan numbers are not intended to represent square footage.





**ELEVATION N** 







## **OPTIONAL OWNER'S BATH**

w/Shower Only Included Standard

OPT. #220



## **OPTIONAL OWNER'S BATH**

w/Double Sink Vanity Included Standard

OPT. #206



#### OPTIONAL BAY WINDOW

(Adds Approx. 20 sq. ft.) Not Available with OPT. #151

OPT. #130



### **OPTIONAL OWNER'S BATH** w/Full Wall

OPT. #203



# **OPTIONAL OWNER'S BATH**

w/Half Wall

OPT. #202



# **OPTIONAL BATH 2**

w/Double Sink Vanity

OPT. #207

Living Smarter technology locations are indicated as follows: 🎓 = Pre-Wired for Wireless Access Point(s) and 🏗 = RG-6 & Cat6 Media Outlet(s). Ask your sales consultant for more details. Any dimensions and square footage shown, indicated, or stated are approximate and may vary from these art drawings of interior space. Impression Homes reserves the right to change features, prices, and design details without prior notice or obligation. Interior space drawings and exterior paintings are artistic interpretations of concepts and are not drawn to scale. Plan numbers are not intended to represent square footage.





OPTIONAL BEDROOM 5



OPTIONAL
BEDROOM 5 w/BATH 3
OPT. #103



OPTIO