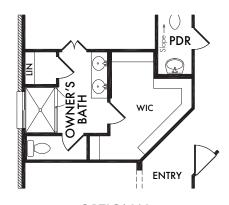

## **OPTIONAL OWNER'S BATH**

w/Shower Only Included Standard

OPT. #220

## **OPTIONAL OWNER'S BATH**

w/Double Sink Vanity Included Standard

OPT. #206

### **OPTIONAL OWNER'S BATH** w/Full Wall

OPT. #203

# **OPTIONAL OWNER'S BATH**

w/Half Wall

OPT. #202