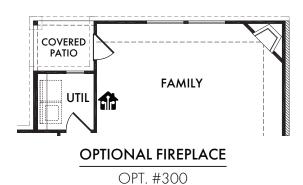

# Start Living Smarter with Impression Homes.

Living Smarter technology locations are indicated as follows: 

Pre-Wired for Wireless Access Point(s) and 

RG-6 & Cat6 Media Outlet(s). Ask your sales consultant for more details. Any dimensions and square footage shown, indicated, or stated are approximate and may vary from these art drawings of interior space. Impression Homes reserves the right to change features, prices, and design details without prior notice or obligation. Interior space drawings and exterior paintings are artistic interpretations of concepts and are not drawn to scale. Plan numbers are not intended to represent square footage.