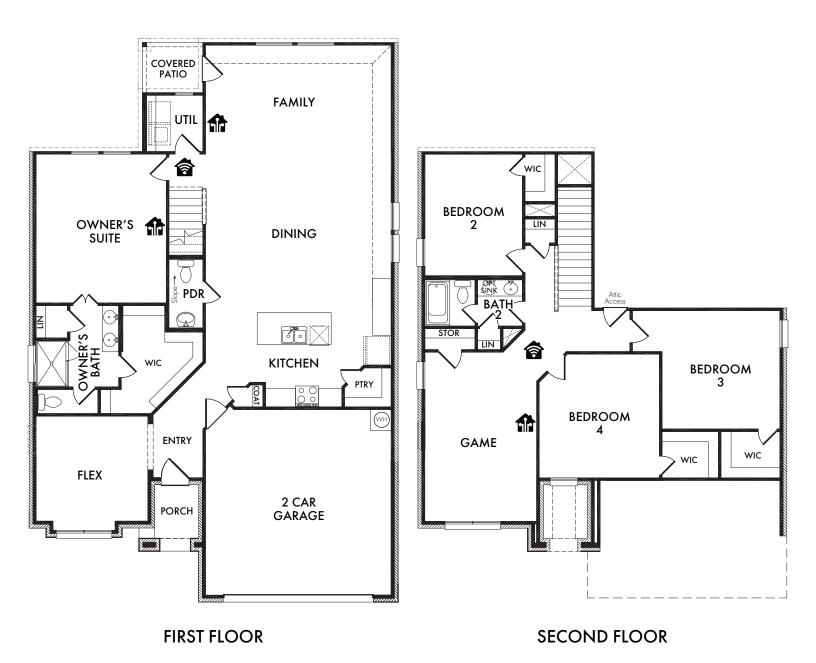

# Start Living Smarter with Impression Homes.

Living Smarter technology locations are indicated as follows: 

Pre-Wired for Wireless Access Point(s) and 

RG-6 & Cat6 Media Outlet(s). Ask your sales consultant for more details. Any dimensions and square footage shown, indicated, or stated are approximate and may vary from these art drawings of interior space. Impression Homes reserves the right to change features, prices, and design details without prior notice or obligation. Interior space drawings and exterior paintings are artistic interpretations of concepts and are not drawn to scale. Plan numbers are not intended to represent square footage.

# **OPTIONAL BATH 2**

w/Double Sink Vanity

OPT. #207

Living Smarter technology locations are indicated as follows: 🎓 = Pre-Wired for Wireless Access Point(s) and 🏗 = RG-6 & Cat6 Media Outlet(s). Ask your sales consultant for more details. Any dimensions and square footage shown, indicated, or stated are approximate and may vary from these art drawings of interior space. Impression Homes reserves the right to change features, prices, and design details without prior notice or obligation. Interior space drawings and exterior paintings are artistic interpretations of concepts and are not drawn to scale. Plan numbers are not intended to represent square footage.