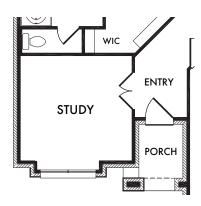

OPTIONAL BEDROOM 5

OPTIONAL
BEDROOM 5 w/BATH 3
OPT. #103

OPTIONAL RAISED CEILING
Not Available with OPT. #103

OPT. #174

OPTIONAL STUDY

OPT. #120