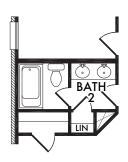

# **OPTIONAL BATH 2**

w/Double Sink Vanity

OPT. #207

Living Smarter technology locations are indicated as follows: 🎓 = Pre-Wired for Wireless Access Point(s) and 🏗 = RG-6 & Cat6 Media Outlet(s). Ask your sales consultant for more details. Any dimensions and square footage shown, indicated, or stated are approximate and may vary from these art drawings of interior space. Impression Homes reserves the right to change features, prices, and design details without prior notice or obligation. Interior space drawings and exterior paintings are artistic interpretations of concepts and are not drawn to scale. Plan numbers are not intended to represent square footage.