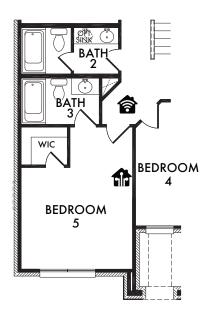

OPTIONAL BEDROOM 5

OPTIONAL
BEDROOM 5 w/BATH 3
OPT. #103

OPTIONAL RAISED CEILING
Not Available with OPT. #103

OPT. #174

OPTIONAL STUDY

OPT. #120