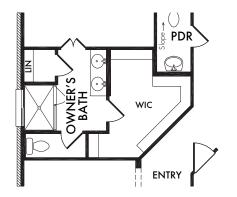

## **OPTIONAL OWNER'S BATH**

w/Shower Only Included Standard

OPT. #220

## **OPTIONAL OWNER'S BATH**

w/Double Sink Vanity Included Standard

OPT. #206

### **OPTIONAL OWNER'S BATH** w/Full Wall

OPT. #203

# **OPTIONAL OWNER'S BATH**

w/Half Wall

OPT. #202