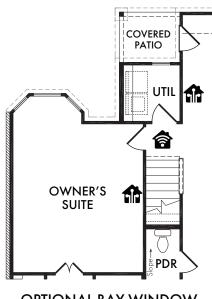

#### OPTIONAL BAY WINDOW

(Adds Approx. 20 sq. ft.) Not Available with OPT. #151

OPT. #130