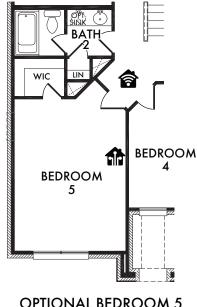

OPTIONAL BEDROOM 5

OPTIONAL
BEDROOM 5 w/BATH 3
OPT. #103

OPTIONAL RAISED CEILING
Not Available with OPT. #103

OPT. #174

OPTIONAL STUDY

OPT. #120