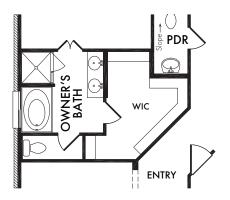

ss Point(s) and 

RG-6 & Cat6 Media Outlet(s). Ask your sales consultant for more details. Any dimensions and square footage shown, indicated, or stated are approximate and may vary from these art drawings of interior space. Impression Homes reserves the right to change features, prices, and design details without prior notice or obligation. Interior space drawings and exterior paintings are artistic interpretations of concepts and are not drawn to scale. Plan numbers are not intended to represent square footage.





**ELEVATION N** 







## **OPTIONAL OWNER'S BATH**

w/Shower Only Included Standard

OPT. #220



## **OPTIONAL OWNER'S BATH**

w/Double Sink Vanity Included Standard

OPT. #206



#### OPTIONAL BAY WINDOW

(Adds Approx. 20 sq. ft.) Not Available with OPT. #151

OPT. #130



### **OPTIONAL OWNER'S BATH** w/Full Wall

OPT. #203



# **OPTIONAL OWNER'S BATH**

w/Half Wall

OPT. #202



# **OPTIONAL BATH 2**

w/Double Sink Vanity

OPT. #207

Living Smarter technology locations are indicated as follows: 🎓 = Pre-Wired for Wireless Access Point(s) and 🏗 = RG-6 & Cat6 Media Outlet(s). Ask your sales consultant for more details. Any dimensions and square footage shown, indicated, or stated are approximate and may vary from these art drawings of interior space. Impression Homes reserves the right to change features, prices, and design details without prior notice or obligation. Interior space drawings and exterior paintings are artistic interpretations of concepts and are not drawn to scale. Plan numbers are not intended to represent square footage.





OPTIONAL BED