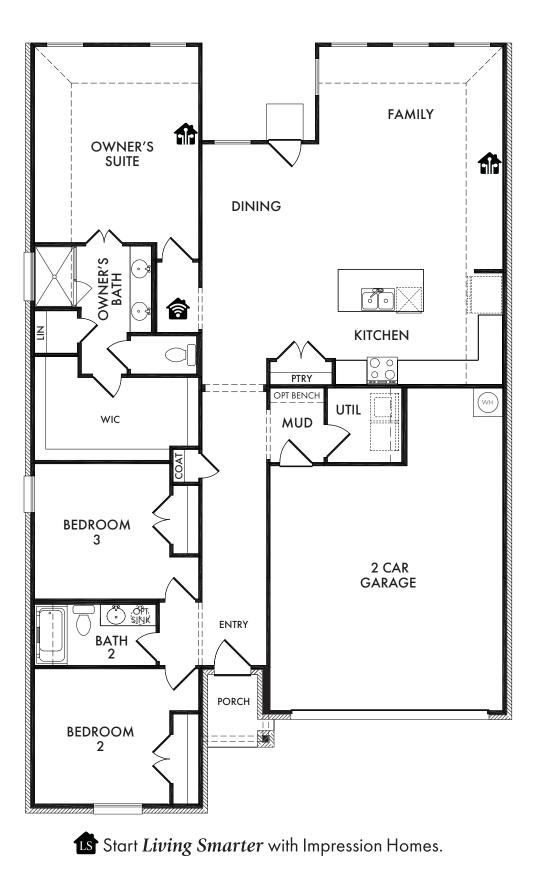

Living Smarter technology locations are indicated as follows: a = Pre-Wired for Wireless Access Point(s) and a = RG-6 & Cat6 Media Outlet(s). Ask your sales consultant for more details. Any dimensions and square footage shown, indicated, or stated are approximate and may vary from these art drawings of interior space. Impression Homes reserves the right to change features, prices, and design details without prior notice or obligation. Interior space drawings and exterior paintings are artistic interpretations of concepts and are not drawn to scale. Plan numbers are not intended to represent square footage.