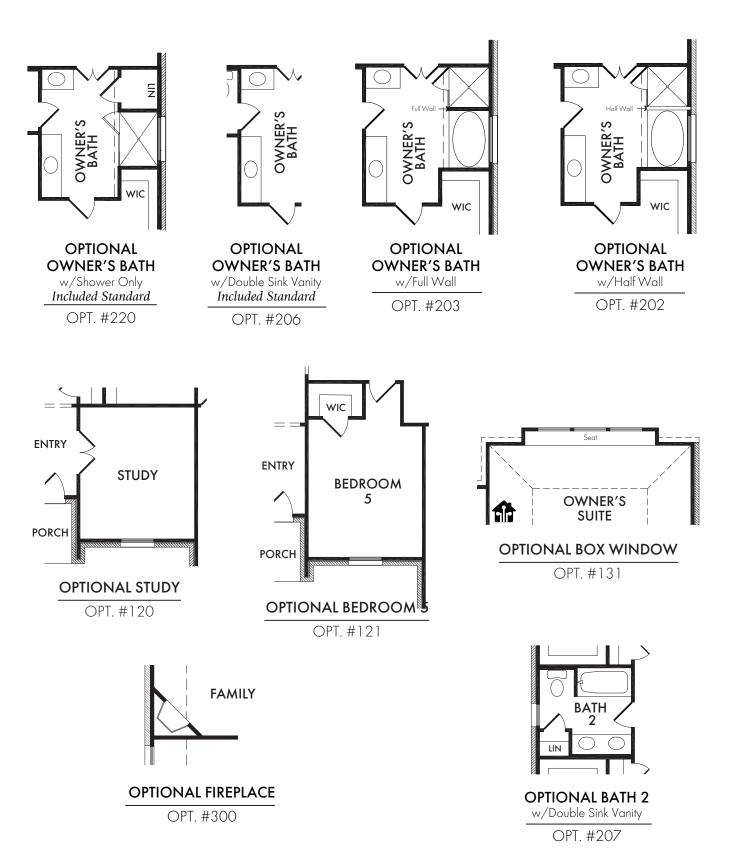

## Start Living Smarter with Impression Homes.

Living Smarter technology locations are indicated as follows: a = Pre-Wired for Wireless Access Point(s) and a = RG-6 & Cat6 Media Outlet(s). Ask your sales consultant for more details. Any dimensions and square footage shown, indicated, or stated are approximate and may vary from these art drawings of interior space. Impression Homes reserves the right to change features, prices, and design details without prior notice or obligation. Interior space drawings and exterior paintings are artistic interpretations of concepts and are not drawn to scale. Plan numbers are not intended to represent square footage.