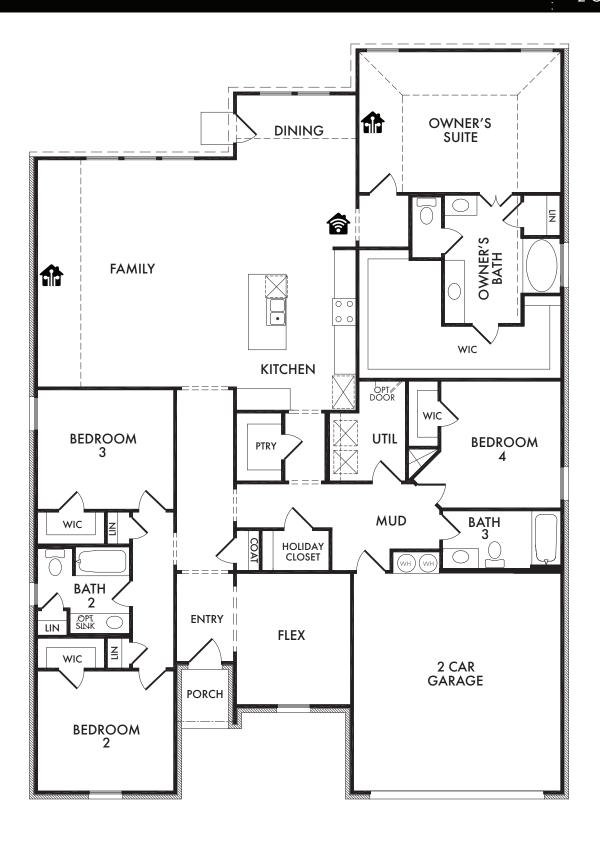

## Start Living Smarter with Impression Homes.

Living Smarter technology locations are indicated as follows: a = Pre-Wired for Wireless Access Point(s) and a = RG-6 & Cat6 Media Outlet(s). Ask your sales consultant for more details. Any dimensions and square footage shown, indicated, or stated are approximate and may vary from these art drawings of interior space. Impression Homes reserves the right to change features, prices, and design details without prior notice or obligation. Interior space drawings and exterior paintings are artistic interpretations of concepts and are not drawn to scale. Plan numbers are not intended to represent square footage.