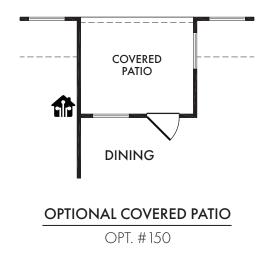

| ImpressionHomes.net | <b>Boston</b><br>Plan E1 <i>77</i> 0 | Covered<br>Patio Option |
|---------------------|--------------------------------------|-------------------------|
|                     |                                      |                         |