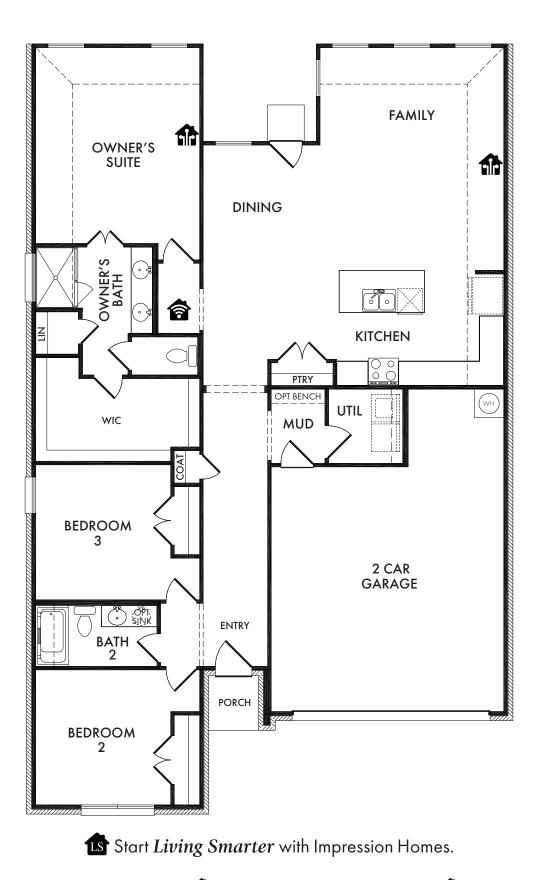

2 Car Garage

Living Smarter technology locations are indicated as follows: a = Pre-Wired for Wireless Access Point(s) and a = RG-6 & Cat6 MediaOutlet(s). Ask your sales consultant for more details. Any dimensions and square footage shown, indicated, or stated are approximate and may vary from these art drawings of interior space. Impression Homes reserves the right to change features, prices, and design details without prior notice or obligation. Interior space drawings and exterior paintings are artistic interpretations of concepts and are not drawn to scale. Plan numbers are not intended to represent square footage.