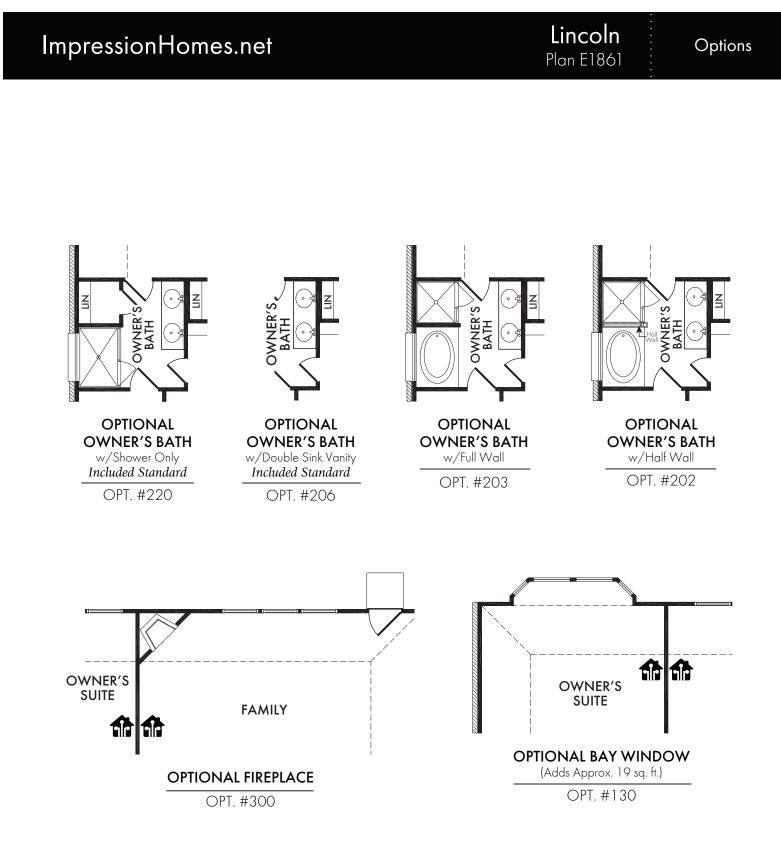

y dimensions and square footage shown, indicated, or stated are approximate and may vary from these art drawings of interior space. Impression Homes reserves the right to change features, prices, and design details without prior notice or obligation. Interior space drawings and exterior paintings are artistic interpretations of concepts and are not drawn to scale. Plan numbers are not intended to represent square footage.



| ImpressionHomes.net | <b>Lincoln</b><br>Plan E1861 | Elevations<br>with Stone |
|---------------------|------------------------------|--------------------------|
|                     |                              |                          |
| ELEVATION I         |                              |                          |



**ELEVATION J** 





**ELEVATION K** 



Living Smarter technology locations are indicated as follows: a = Pre-Wired for Wireless Access Point(s) and a = RG-6 & Cat6 Media Outlet(s). Ask your sales consultant for more details. Any dimensions and square footage shown, indicated, or stated are approximate and may vary from these art drawings of interior space. Impression Homes reserves the right to change features, prices, and design details without prior notice or obligation. Interior space drawings and exterior paintings are artistic interpretations of concepts and are not drawn to scale. Plan numbers are not intended to represent square footage.