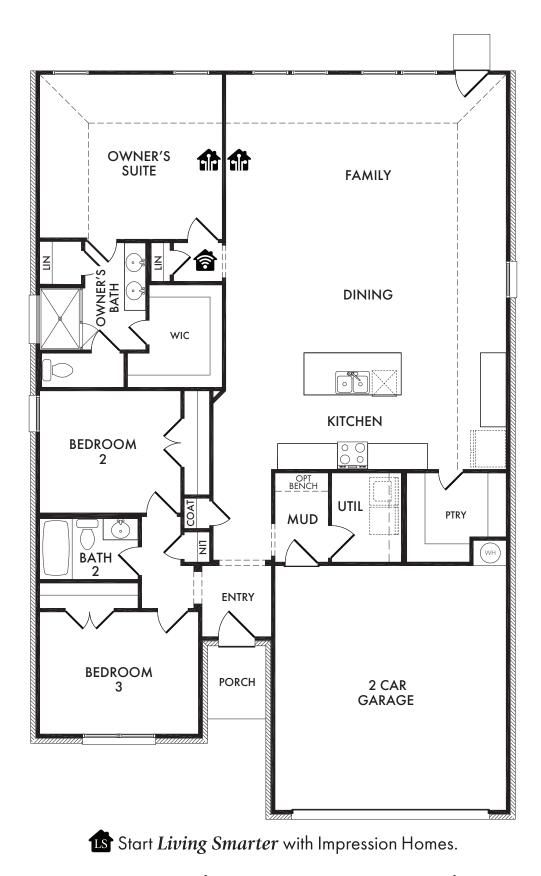

**ELEVATION B** 

**ELEVATION C** 

Lincoln Plan E1861

Living Smarter technology locations are indicated as follows: O = Pre-Wired for Wireless Access Point(s) and O = RG-6 & Cat6 Media Outlet(s). Ask your sales consultant for more details. Any dimensions and square footage shown, indicated, or stated are approximate and may vary from these art drawings of interior space. Impression Homes reserves the right to change features, prices, and design details without prior notice or obligation. Interior space drawings and exterior paintings are artistic interpretations of concepts and are not drawn to scale. Plan numbers are not intended to represent square footage.