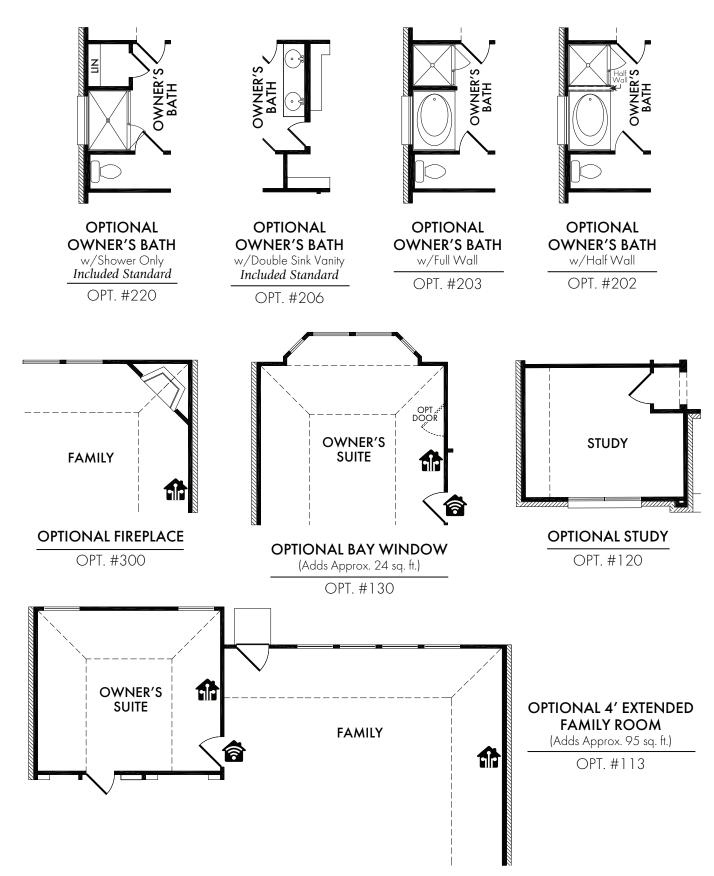

**ELEVATION A** 



**ELEVATION B** 



**ELEVATION C** 





Start Living Smarter with Impression Homes.

Living Smarter technology locations are indicated as follows: = Pre-Wired for Wireless Access Point(s) and = RG-6 & Cat6 Media Outlet(s). Ask your sales consultant for more details. Any dimensions and square footage shown, indicated, or stated are approximate and may vary from these art drawings of interior space. Impression Homes reserves the right to change features, prices, and design details without prior notice or obligation. Interior space drawings and exterior paintings are artistic interpretations of concepts and are not drawn to scale. Plan numbers are not intended to represent square footage.





**ELEVATION I** 



**ELEVATION J** 



**ELEVATION K**