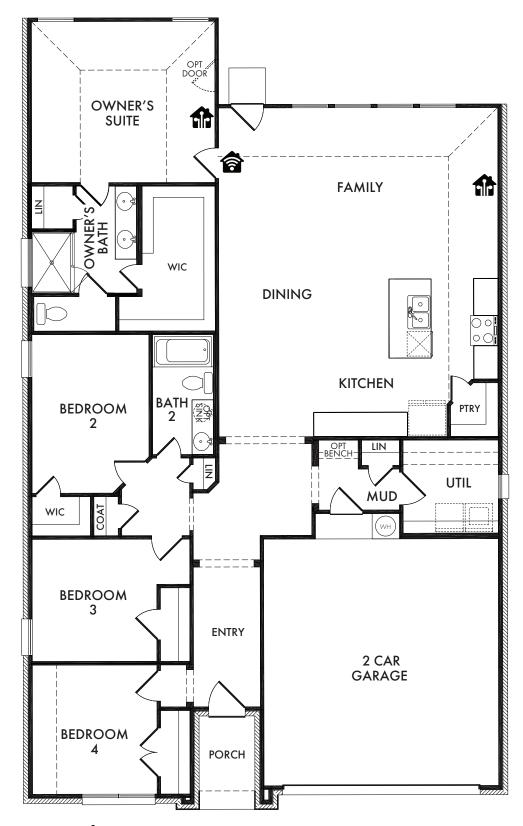

**ELEVATION A** 

**ELEVATION B** 

**ELEVATION C** 

Start Living Smarter with Impression Homes.

Living Smarter technology locations are indicated as follows: = Pre-Wired for Wireless Access Point(s) and = RG-6 & Cat6 Media Outlet(s). Ask your sales consultant for more details. Any dimensions and square footage shown, indicated, or stated are approximate and may vary from these art drawings of interior space. Impression Homes reserves the right to change features, prices, and design details without prior notice or obligation. Interior space drawings and exterior paintings are artistic interpretations of concepts and are not drawn to scale. Plan numbers are not intended to represent square footage.