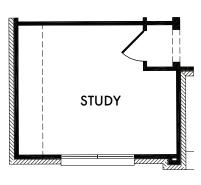

## OPTIONAL OWNER'S BATH

w/Half Wall

OPT. #202

**OWNER'S** 

**SUITE** 

(Adds Approx. 24 sq. ft.)

OPT. #130

**OPTIONAL STUDY** 

OPT. #120

Living Smarter technology locations are indicated as follows: 
= Pre-Wired for Wireless Access Point(s) and = RG-6 & Cat6 Media Outlet(s). Ask your sales consultant for more details. Any dimensions and square footage shown, indicated, or stated are approximate and may vary from these art drawings of interior space. Impression Homes reserves the right to change features, prices, and design details without prior notice or obligation. Interior space drawings and exterior paintings are artistic interpretations of concepts and are not drawn to scale. Plan numbers are not intended to represent square footage.