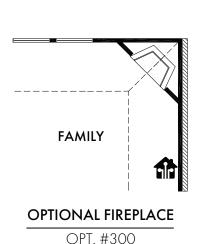

## OPTIONAL OWNER'S BATH

w/Half Wall

OPT. #202

**OWNER'S** 

**SUITE** 

(Adds Approx. 24 sq. ft.)

OPT. #130

**OPTIONAL STUDY** 