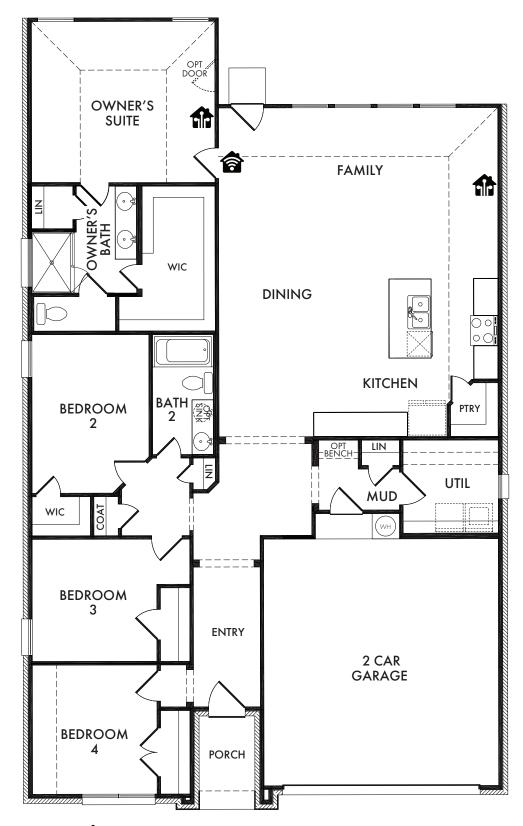

OPT. #120

Living Smarter technology locations are indicated as follows: 
= Pre-Wired for Wireless Access Point(s) and = RG-6 & Cat6 Media Outlet(s). Ask your sales consultant for more details. Any dimensions and square footage shown, indicated, or stated are approximate and may vary from these art drawings of interior space. Impression Homes reserves the right to change features, prices, and design details without prior notice or obligation. Interior space drawings and exterior paintings are artistic interpretations of concepts and are not drawn to scale. Plan numbers are not intended to represent square footage.