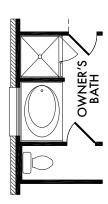

OPTIONAL OWNER'S BATH

w/Double Sink Vanity
Included Standard

OPT. #206

OPTIONAL OWNER'S BATH

w/Full Wall
OPT. #203

OPT .