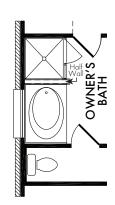

## OPTIONAL OWNER'S BATH

w/Half Wall

OPT. #202

**OWNER'S** 

**SUITE** 

(Adds Approx. 24 sq. ft.)

OPT. #130

**OPTIONAL STUDY** 