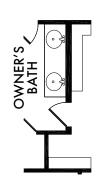

OPTIONAL OWNER'S BATH

w/Double Sink Vanity
Included Standard

OPT. #206

OPTIONAL OWNER'S BATH

w/Full Wall
OPT. #203

OPT .