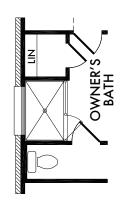

OPTIONAL OWNER'S BATH

w/Double Sink Vanity
Included Standard

OPT. #206

OPTIONAL OWNER'S BATH

w/Full Wall
OPT. #203

OPT .