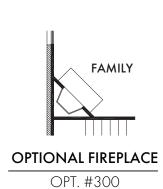

details. Any dimensions and square footage shown, indicated, or stated are approximate and may vary from these art drawings of interior space. Impression Homes reserves the right to change features, prices, and design details without prior notice or obligation. Interior space drawings and exterior paintings are artistic interpretations of concepts and are not drawn to scale. Plan numbers are not intended to represent square footage.





**ELEVATION I** 



**ELEVATION J** 



**ELEVATION K** 





# OPTIONAL OWNER'S BATH

Included Standard w/Shower Only

OPT. #220



### OPTIONAL OWNER'S BATH

w/Double Sink Vanity
Included Standard

OPT. #206



### OPTIONAL OWNER'S BATH

w/Full Wall

OPT. #203



## OPTIONAL OWNER'S BATH

w/Half Wall

OPT. #202





#### OPTIONAL BOX WINDOW

OPT. #131





#### OPTIONAL GAME ROOM

(Adds Approx. 332 Sq. Ft.)

OPT. #172

Living Smarter technology locations are indicated as follows: = Pre-Wired for Wireless Access Point(s) and = RG-6 & Cat6 Media Outlet(s). Ask your sales consultant for more details. Any dimensions and square footage shown, indicated, or stated are approximate and may vary from these art drawings of interior space. Impression Homes reserves the right to change features, prices, and design details without prior notice or obligation. Interior space drawings and exterior paintings are artistic interpretations of concepts and are not drawn to scale. Plan numbers are not intended to represent square footage.