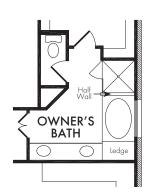

ireless Access Point(s) and = RG-6 & Cat6 Media Outlet(s). Ask your sales consultant for more details. Any dimensions and square footage shown, indicated, or stated are approximate and may vary from these art drawings of interior space. Impression Homes reserves the right to change features, prices, and design details without prior notice or obligation. Interior space drawings and exterior paintings are artistic interpretations of concepts and are not drawn to scale. Plan numbers are not intended to represent square footage.





**ELEVATION I** 



**ELEVATION J** 



**ELEVATION K** 





# OPTIONAL OWNER'S BATH

Included Standard w/Shower Only

OPT. #220



### OPTIONAL OWNER'S BATH

w/Double Sink Vanity
Included Standard

OPT. #206



### OPTIONAL OWNER'S BATH

w/Full Wall

OPT. #203



## OPTIONAL OWNER'S BATH

w/Half Wall

OPT. #202





#### OPTIONAL BOX WINDOW

OPT. #131





#### OPTIONAL GAME ROOM

(Adds Approx. 332 Sq. Ft.)

OPT. #172

Living Smarter technology locations are indicated as follows: = Pre-Wired for Wireless Access Point(s) and = RG-6 & Cat6 Media Outlet(s). Ask your sales consultant for more details. Any dimensions and square footage shown, indicated, or stated are approximate and may vary from these art drawings of interior space. Impression Homes reserves the right to change features, prices, and design details without prior notice or obligation. Interior space drawings and exterior paintings are artistic interpretations of concepts and are not drawn to scale. Plan numbers are not intended to represent square footage.