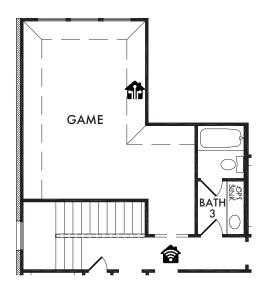

#### OPTIONAL GAME ROOM

(Adds Approx. 332 Sq. Ft.)

OPT. #172

Living Smarter technology locations are indicated as follows: = Pre-Wired for Wireless Access Point(s) and = RG-6 & Cat6 Media Outlet(s). Ask your sales consultant for more details. Any dimensions and square footage shown, indicated, or stated are approximate and may vary from these art drawings of interior space. Impression Homes reserves the right to change features, prices, and design details without prior notice or obligation. Interior space drawings and exterior paintings are artistic interpretations of concepts and are not drawn to scale. Plan numbers are not intended to represent square footage.