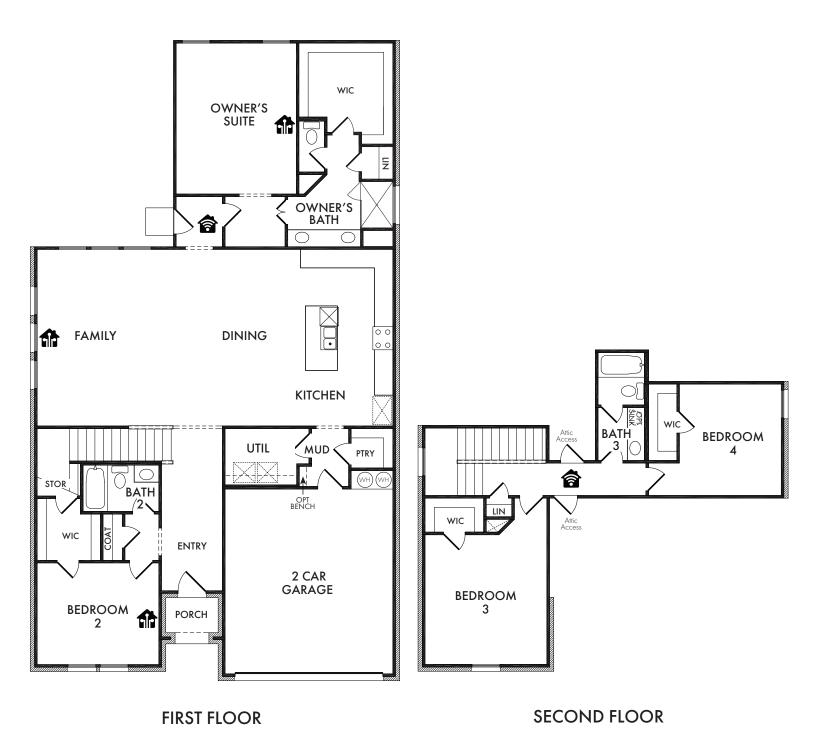

**ELEVATION A** 

**ELEVATION B** 

**ELEVATION C** 

Start Living Smarter with Impression Homes.

Living Smarter technology locations are indicated as follows: = Pre-Wired for Wireless Access Point(s) and = RG-6 & Cat6 Media Outlet(s). Ask your sales consultant for more details. Any dimensions and square footage shown, indicated, or stated are approximate and may vary from these art drawings of interior space. Impression Homes reserves the right to change features, prices, and design details without prior notice or obligation. Interior space drawings and exterior paintings are artistic interpretations of concepts and are not drawn to scale. Plan numbers are not intended to represent square footage.