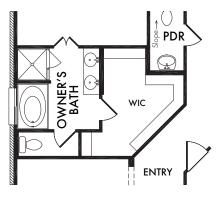

## **OPTIONAL BAY WINDOW**

(Adds Approx. 20 sq. ft.) Not Available with OPT. #151

OPT. #130

**OPTIONAL OWNER'S BATH** w/Full Wall

OPT. #203

**OPTIONAL OWNER'S BATH** 

w/Half Wall

OPT. #202