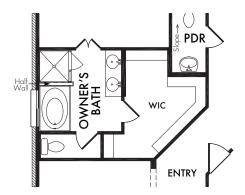

## **OPTIONAL BAY WINDOW**

(Adds Approx. 20 sq. ft.) Not Available with OPT. #151

OPT. #130

**OPTIONAL OWNER'S BATH** w/Full Wall

OPT. #203

**OPTIONAL OWNER'S BATH** 

w/Half Wall

OPT. #202