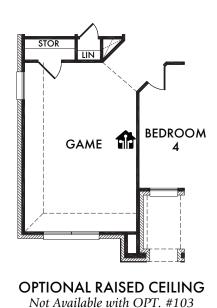

OPTIONAL
BEDROOM 5 w/BATH 3
OPT. #103

OPT. #174

OPTIONAL STUDY

Living Smarter technology locations are indicated as follows: = Pre-Wired for Wireless Access Point(s) and = RG-6 & Cat6 Media Outlet(s). Ask your sales consultant for more details. Any dimensions and square footage shown, indicated, or stated are approximate and may vary from these art drawings of interior space. Impression Homes reserves the right to change features, prices, and design details without prior notice or obligation. Interior space drawings and exterior paintings are artistic interpretations of concepts and are not drawn to scale. Plan numbers are not intended to represent square footage.