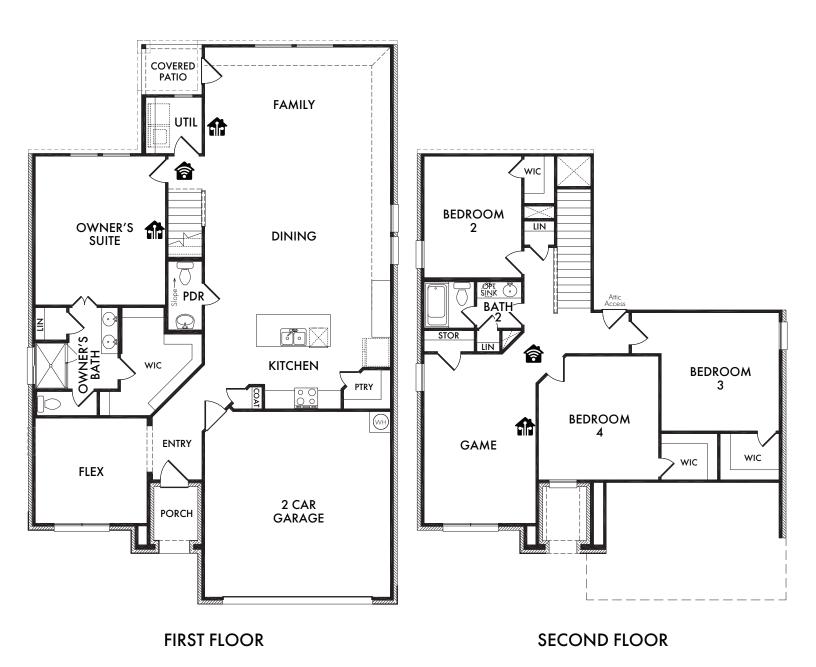

OPTIONAL BATH 2 w/Double Sink Vanity

OPT. #207

Living Smarter technology locations are indicated as follows: 📦 = Pre-Wired for Wireless Access Point(s) and 🏚 = RG-6 & Cat6 Media Outlet(s). Ask your sales consultant for more details. Any dimensions and square footage shown, indicated, or stated are approximate and may vary from these art drawings of interior space. Impression Homes reserves the right to change features, prices, and design details without prior notice or obligation. Interior space drawings and exterior paintings are artistic interpretations of concepts and are not drawn to scale. Plan numbers are not intended to represent square footage.

OPTIONAL
BEDROOM 5 w/BATH 3
OPT. #103

OPT. #174

OPTIONAL STUDY

Living Smarter technology locations are indicated as follows: = Pre-Wired for Wireless Access Point(s) and = RG-6 & Cat6 Media Outlet(s). Ask your sales consultant for more details. Any dimensions and square footage shown, indicated, or stated are approximate and may vary from these art drawings of interior space. Impression Homes reserves the right to change features, prices, and design details without prior notice or obligation. Interior space drawings and exterior paintings are artistic interpretations of concepts and are not drawn to scale. Plan numbers are not intended to represent square footage.