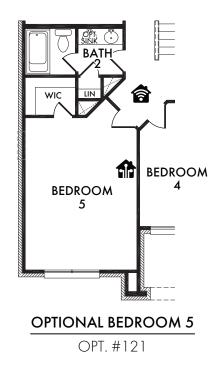

OPTIONAL
BEDROOM 5 w/BATH 3
OPT. #103

OPT. #174

OPTIONAL STUDY

Living Smarter technology locations are indicated as follows: = Pre-Wired for Wireless Access Point(s) and = RG-6 & Cat6 Media Outlet(s). Ask your sales consultant for more details. Any dimensions and square footage shown, indicated, or stated are approximate and may vary from these art drawings of interior space. Impression Homes reserves the right to change features, prices, and design details without prior notice or obligation. Interior space drawings and exterior paintings are artistic interpretations of concepts and are not drawn to scale. Plan numbers are not intended to represent square footage.