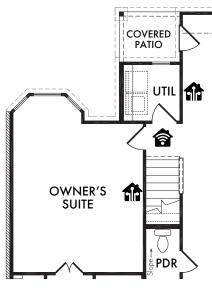

OPTIONAL BATH 2 w/Double Sink Vanity

OPT. #207

Living Smarter technology locations are indicated as follows: 📦 = Pre-Wired for Wireless Access Point(s) and 🏚 = RG-6 & Cat6 Media Outlet(s). Ask your sales consultant for more details. Any dimensions and square footage shown, indicated, or stated are approximate and may vary from these art drawings of interior space. Impression Homes reserves the right to change features, prices, and design details without prior notice or obligation. Interior space drawings and exterior paintings are artistic interpretations of concepts and are not drawn to scale. Plan numbers are not intended to represent square footage.