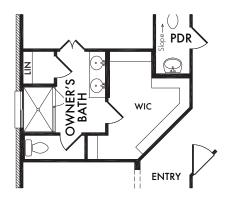

**ELEVATION A** 



**ELEVATION B** 



**ELEVATION C** 





# Start Living Smarter with Impression Homes.







**ELEVATION I** 



**ELEVATION J** 



**ELEVATION K** 





OPT. #300



# **OPTIONAL OWNER'S BATH**

w/Shower Only Included Standard

OPT. #220



## **OPTIONAL OWNER'S BATH**

w/Double Sink Vanity **Included Standard** 

OPT. #206



## **OPTIONAL BAY WINDOW**

(Adds Approx. 20 sq. ft.) Not Available with OPT. #151

OPT. #130



**OPTIONAL OWNER'S BATH** w/Full Wall

OPT. #203



**OPTIONAL OWNER'S BATH** 

w/Half Wall

OPT. #202



OPTIONAL BATH 2 w/Double Sink Vanity

OPT. #207

Living Smarter technology locations are indicated as follows: 📦 = Pre-Wired for Wireless Access Point(s) and 🏚 = RG-6 & Cat6 Media Outlet(s). Ask your sales consultant for more details. Any dimensions and square footage shown, indicated, or stated are approximate and may vary from these art drawings of interior space. Impression Homes reserves the right to change features, prices,