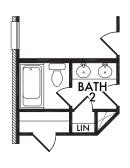

OPTIONAL BATH 2 w/Double Sink Vanity

OPT. #207

Living Smarter technology locations are indicated as follows: 📦 = Pre-Wired for Wireless Access Point(s) and 🏚 = RG-6 & Cat6 Media Outlet(s). Ask your sales consultant for more details. Any dimensions and square footage shown, indicated, or stated are approximate and may vary from these art drawings of interior space. Impression Homes reserves the right to change features, prices, and design details without prior notice or obligation. Interior space drawings and exterior paintings are artistic interpretations of concepts and are not drawn to scale. Plan numbers are not intended to represent square footage.