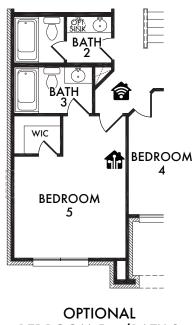

OPTIONAL
BEDROOM 5 w/BATH 3
OPT. #103

OPT. #174

OPTIONAL STUDY

Living Smarter technology locations are indicated as follows: = Pre-Wired for Wireless Access Point(s) and = RG-6 & Cat6 Media Outlet(s). Ask your sales consultant for more details. Any dimensions and square footage shown, indicated, or stated are approximate and may vary from these art drawings of interior space. Impression Homes reserves the right to change features, prices, and design details without prior notice or obligation. Interior space drawings and exterior paintings are artistic interpretations of concepts and are not drawn to scale. Plan numbers are not intended to represent square footage.