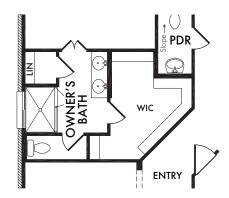

## **OPTIONAL OWNER'S BATH**

w/Double Sink Vanity **Included Standard** 

OPT. #206