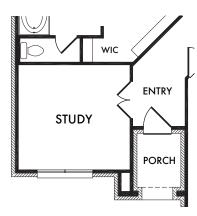

OPTIONAL
BEDROOM 5 w/BATH 3
OPT. #103

OPT. #174

OPTIONAL STUDY

Living Smarter technology locations are indicated as follows: = Pre-Wired for Wireless Access Point(s) and = RG-6 & Cat6 Media Outlet(s). Ask your sales consultant for more details. Any dimensions and square footage shown, indicated, or stated are approximate and may vary from these art drawings of interior space. Impression Homes reserves the right to change features, prices, and design details without prior notice or obligation. Interior space drawings and exterior paintings are artistic interpretations of concepts and are not drawn to scale. Plan numbers are not intended to represent square footage.