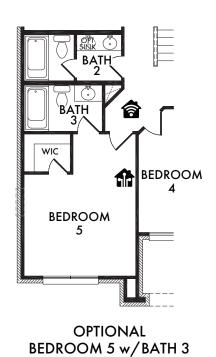

OPT. #103

OPT. #120

Living Smarter technology locations are indicated as follows: = Pre-Wired for Wireless Access Point(s) and = RG-6 & Cat6 Media Outlet(s). Ask your sales consultant for more details. Any dimensions and square footage shown, indicated, or stated are approximate and may vary from these art drawings of interior space. Impression Homes reserves the right to change features, prices, and design details without prior notice or obligation. Interior space drawings and exterior paintings are artistic interpretations of concepts and are not drawn to scale. Plan numbers are not intended to represent square footage.