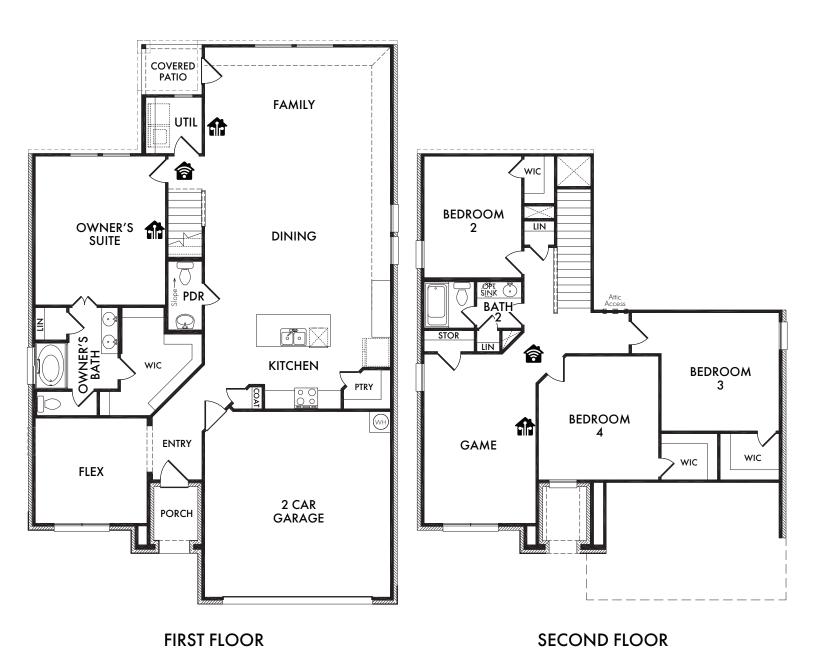

## OPTIONAL OWNER'S BATH

w/Shower Only
OPT. #220

WIC WIC ENTRY

## OPTIONAL OWNER'S BATH

w/Double Sink Vanity
Included Standard

OPT. #206

## **OPTIONAL BAY WINDOW**

(Adds Approx. 20 sq. ft.)

Not Available with OPT. #151

OPT. #130

OPTIONAL OWNER'S BATH w/Full Wall

OPT. #203

OPTIONAL OWNER'S BATH

w/Half Wall

OPT. #202

OPTIONAL BATH 2
w/Double Sink Vanity

OPT. #207

Living Smarter technology locations are indicated as follows: 
= Pre-Wired for Wireless Access Point(s) and 
= RG-6 & Cat6 Media Outlet(s). Ask your sales consultant for more details. Any dimensions and square footage shown, indicated, or stated are approximate and may vary from these art drawings of interior space. Impression Homes reserves the right to change features, prices, and design details without prior notice or obligation. Interior space drawings and exterior paintings are artistic interpretations of concepts and are not drawn to scale. Plan numbers are not intended to represent square footage.

OPT. #103

OPT. #120

Living Smarter technology locations are indicated as follows: = Pre-Wired for Wireless Access Point(s) and = RG-6 & Cat6 Media Outlet(s). Ask your sales consultant for more details. Any dimensions and square footage shown, indicated, or stated are approximate and may vary from these art drawings of interior space. Impression Homes reserves the right to change features, prices, and design details without prior notice or obligation. Interior space drawings and exterior paintings are artistic interpretations of concepts and are not drawn to scale. Plan numbers are not intended to represent square footage.

OPTIONAL EXTENDED COVERED PATIO Not Available with OPT. #130

OPT. #151