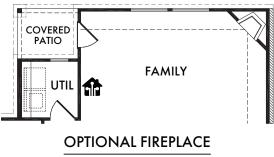

**ELEVATION E** 





## Start Living Smarter with Impression Homes.







**ELEVATION M** 





OPT. #300



## OPTIONAL OWNER'S BATH

w/Shower Only
OPT. #220

WIC WIC ENTRY

## OPTIONAL OWNER'S BATH

w/Double Sink Vanity
Included Standard

OPT. #206



## **OPTIONAL BAY WINDOW**

(Adds Approx. 20 sq. ft.)

Not Available with OPT. #151

OPT. #130



OPTIONAL OWNER'S BATH w/Full Wall

OPT. #203



OPTIONAL OWNER'S BATH

w/Half Wall

OPT. #202



OPTIONAL BATH 2
w/Double Sink Vanity

OPT. #207

Living Smarter technology locations are indicated as follows: 
= Pre-Wired for Wireless Access Point(s) and 
= RG-6 & Cat6 Media Outlet(s). Ask your sales consultant for more details. Any dimensions and square footage shown, indicated, or stated are approximate and may vary from these art drawings of interior space. Impression Homes reserves the right to change features, prices, and design det