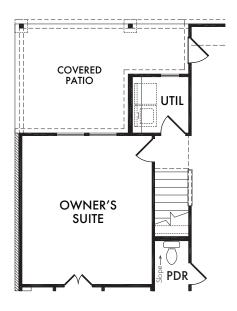

gs and exterior paintings are artistic interpretations of concepts and are not drawn to scale. Plan numbers are not intended to represent square footage.







OPT. #103





OPT. #120

Living Smarter technology locations are indicated as follows: = Pre-Wired for Wireless Access Point(s) and = RG-6 & Cat6 Media Outlet(s). Ask your sales consultant for more details. Any dimensions and square footage shown, indicated, or stated are approximate and may vary from these art drawings of interior space. Impression Homes reserves the right to change features, prices, and design details without prior notice or obligation. Interior space drawings and exterior paintings are artistic interpretations of concepts and are not drawn to scale. Plan numbers are not intended to represent square footage.





OPTIONAL EXTENDED COVERED PATIO Not Available with OPT. #130

OPT. #151