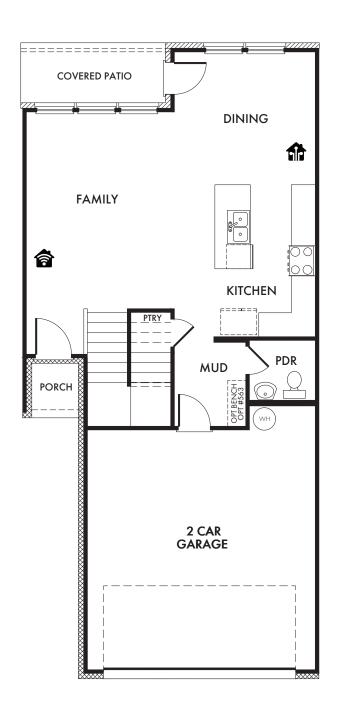

FIRST FLOOR

SECOND FLOOR

Start Living Smarter with Impression Homes.

Living Smarter technology locations are indicated as follows: = Pre-Wired for Wireless Access Point(s) and = RG-6 & Cat6 Media Outlet(s). Ask your sales consultant for more details. Any dimensions and square footage shown, indicated, or stated are approximate and may vary from these art drawings of interior space. Impression Homes reserves the right to change features, prices, and design details without prior notice or obligation. Interior space drawings and exterior paintings are artistic interpretations of concepts and are not drawn to scale. Plan numbers are not intended to represent square footage.