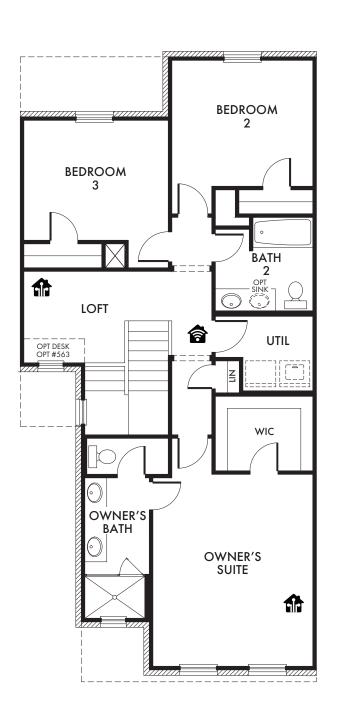

FIRST FLOOR

SECOND FLOOR

Start Living Smarter with Impression Homes.

Living Smarter technology locations are indicated as follows: = Pre-Wired for Wireless Access Point(s) and = RG-6 & Cat6 Media Outlet(s). Ask your sales consultant for more details. Any dimensions and square footage shown, indicated, or stated are approximate and may vary from these art drawings of interior space. Impression Homes reserves the right to change features, prices, and design details without prior notice or obligation. Interior space drawings and exterior paintings are artistic interpretations of concepts and are not drawn to scale. Plan numbers are not intended to represent square footage.