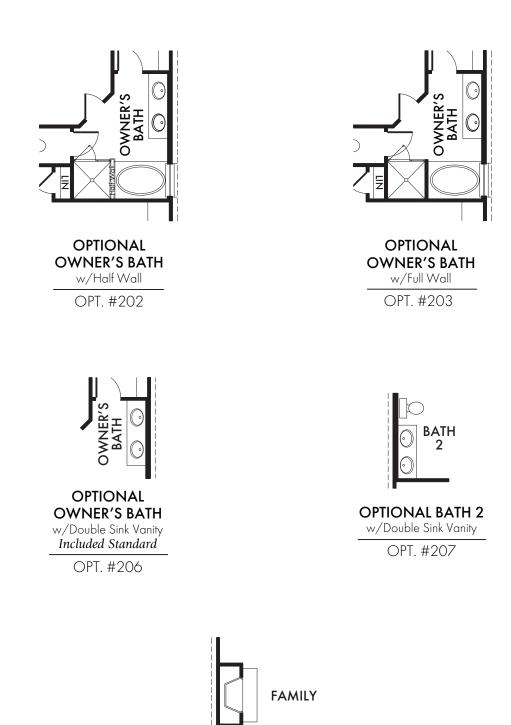

OPTIONAL FIREPLACE

OPTIONAL EXTENDED COVERED PATIO

OPT. #151

Living Smarter technology locations are indicated as follows: a = Pre-Wired for Wireless Access Point(s) and a = RG-6 & Cat6 Media Outlet(s). Ask your sales consultant for more details. Any dimensions and square footage shown, indicated, or stated are approximate and may vary from these art drawings of interior space. Impression Homes reserves the right to change features, prices, and design details without prior notice or obligation. Interior space drawings and exterior paintings are artistic interpretations of concepts and are not drawn to scale. Plan numbers are not intended to represent square footage.