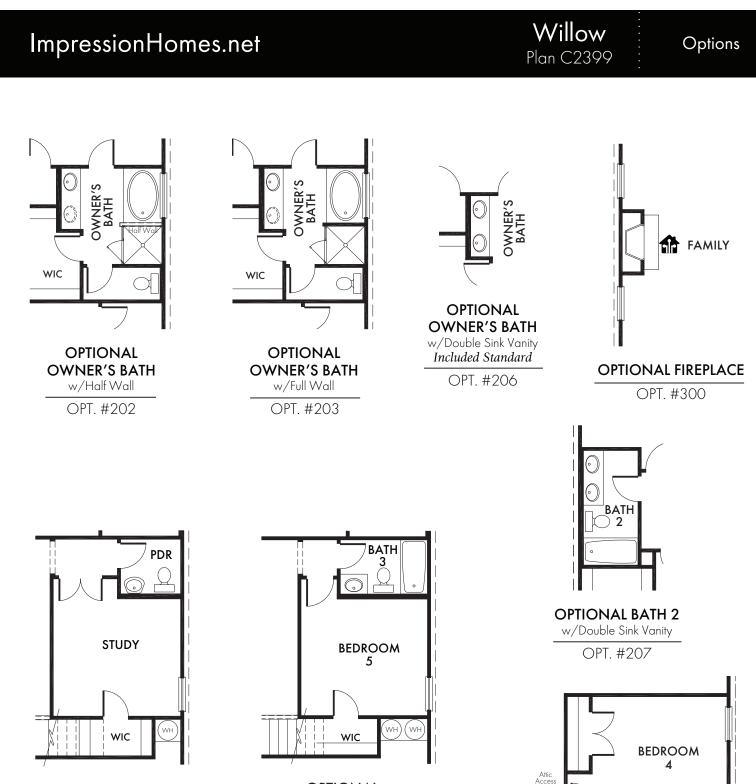

## ImpressionHomes.net

Willow Plan C2399

**ELEVATION I** 

**ELEVATION J** 

**ELEVATION K** 

**OPTIONAL STUDY** 

OPT. #120

**OPTIONAL** BEDROOM 5 w/BATH 3 OPT. #103

> **OPTIONAL BEDROOM 4** (Adds Approx. 136 Sq. Ft.)

GAME

BEDROOM

3

OPT. #100

Living Smarter technology locations are indicated as follows: 🗃 = Pre-Wired for Wireless Access Point(s) and 🏦 = RG-6 & Cat6 Media Outlet(s). Ask your sales consultant for more details. Any dimensions and square footage shown, indicated, or stated are approximate and may vary from these art drawings of interior space. Impression Homes reserves the right to change features, prices, and design details without prior notice or obligation. Interior space drawings and exterior paintings are artistic interpretations of concepts and are not drawn to scale. Plan numbers are not intended to represent square footage.

OPTIONAL EXTENDED COVERED PATIO

OPT. #151

Living Smarter technology locations are indicated as follows:  $\bigcirc$  = Pre-Wired for Wireless Access Point(s) and  $\bigcirc$  = RG-6 & Cat6 Media Outlet(s). Ask your sales consultant for more details. Any dimensions and square footage shown, indicated, or stated are approximate and may vary from these art drawings of interior space. Impression Homes reserves the right to change features, prices, and design details without prior notice or obligation. Interior space drawings and exterior paintings are artistic interpretations of concepts and are not drawn to scale. Plan numbers are not intended to represent square footage.