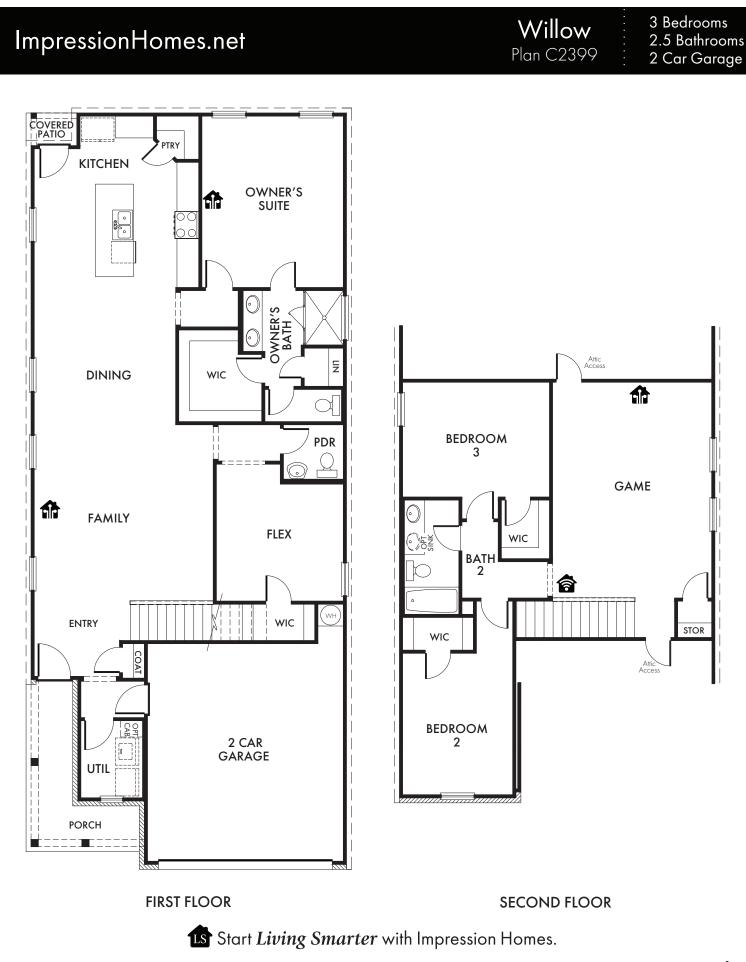

Willow Plan C2399

**ELEVATION A** 

**ELEVATION B** 

**ELEVATION C** 

Living Smarter technology locations are indicated as follows:  $\bigcirc$  = Pre-Wired for Wireless Access Point(s) and  $\bigcirc$  = RG-6 & Cat6 Media Outlet(s). Ask your sales consultant for more details. Any dimensions and square footage shown, indicated, or stated are approximate and may vary from these art drawings of interior space. Impression Homes reserves the right to change features, prices, and design details without prior notice or obligation. Interior space drawings and exterior paintings are artistic interpretations of concepts and are not drawn to scale. Plan numbers are not intended to represent square footage.

## ImpressionHomes.net

Willow Plan C2399

**ELEVATION I** 

**ELEVATION J** 

**ELEVATION K** 

**OPTIONAL STUDY** 

OPT. #120

**OPTIONAL** BEDROOM 5 w/BATH 3 OPT. #103

> **OPTIONAL BEDROOM 4** (Adds Approx. 136 Sq. Ft.)

GAME

BEDROOM

3

OPT. #100

Living Smarter technology locations are indicated as follows: 🗃 = Pre-Wired for Wireless Access Point(s) and 🏦 = RG-6 & Cat6 Media Outlet(s). Ask your sales consultant for more details. Any dimensions and square footage shown, indicated, or stated are approximate and may vary from these art drawings of interior space. Impression Homes reserves the right to change features, prices, and design details without prior notice or obligation. Interior space drawings and exterior paintings are artistic interpretations of concepts and are not drawn to scale. Plan numbers are not intended to represent square footage.

OPTIONAL EXTENDED COVERED PATIO

OPT. #151

Living Smarter technology locations are indicated as follows:  $\bigcirc$  = Pre-Wired for Wireless Access Point(s) and  $\bigcirc$  = RG-6 & Cat6 Media Outlet(s). Ask your sales consultant for more details. Any dimensions and square footage shown, indicated, or stated are approximate and may vary from these art drawings of interior space. Impression Homes reserves the right to change features, prices, and design details without prior notice or obligation. Interior space drawings and exterior paintings are artistic interpretations of concepts and are not drawn to scale. Plan numbers are not intended to represent square footage.