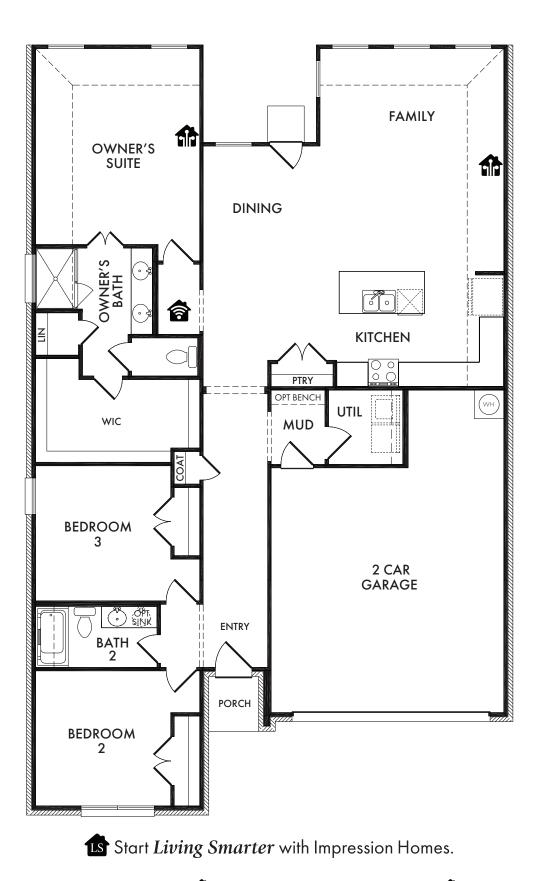

3 Bedrooms 2 Bathrooms

2 Car Garage

Living Smarter technology locations are indicated as follows: a = Pre-Wired for Wireless Access Point(s) and a = RG-6 & Cat6 Media Outlet(s). Ask your sales consultant for more details. Any dimensions and square footage shown, indicated, or stated are approximate and may vary from these art drawings of interior space. Impression Homes reserves the right to change features, prices, and design details without prior notice or obligation. Interior space drawings and exterior paintings are artistic interpretations of concepts and are not drawn to scale. Plan numbers are not intended to represent square footage.

Living Smarter technology locations are indicated as follows: 📦 = Pre-Wired for Wireless Access Point(s) and 📦 = RG-6 & Cat6 Media Outlet(s). Ask your sales consultant for more details. Any dimensions and square footage shown, indicated, or stated are approximate and may vary from these art drawings of interior space. Impression Homes reserves the right to change features, prices, and design details without prior notice or obligation. Interior space drawings and exterior paintings are artistic interpretations of concepts and are not drawn to scale. Plan numbers are not intended to represent square footage.

Living Smarter technology locations are indicated as follows: a = Pre-Wired for Wireless Access Point(s) and a = RG-6 & Cat6 Media Outlet(s). Ask your sales consultant for more details. Any dimensions and square footage shown, indicated, or stated are approximate and may vary from these art drawings of interior space. Impression Homes reserves the right to change features, prices, and design details without prior notice or obligation. Interior space drawings and exterior paintings are artistic interpretations of concepts and are not drawn to scale. Plan numbers are not intended to represent square footage.