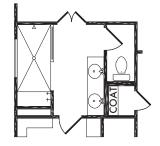

**ELEVATION C** 

**ELEVATION D** 

**OPTIONAL** PRIMARY BATH w/Half Wall OPT. #202

**OPTIONAL** PRIMARY BATH w/Larger Shower OPT. #204

**OPTIONAL** PRIMARY BATH w/Tub and Linen OPT. #206

**OPTIONAL UTILITY CABINET** OPT. #5098