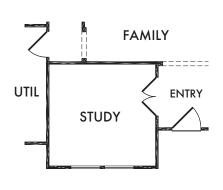

**OPTIONAL UTILITY DOOR** OPT. #800

OPTIONAL FIREPLACE OPT. #301

**OPTIONAL STUDY** OPT. #120

**OPTIONAL BEDROOM 4** OPT. #100