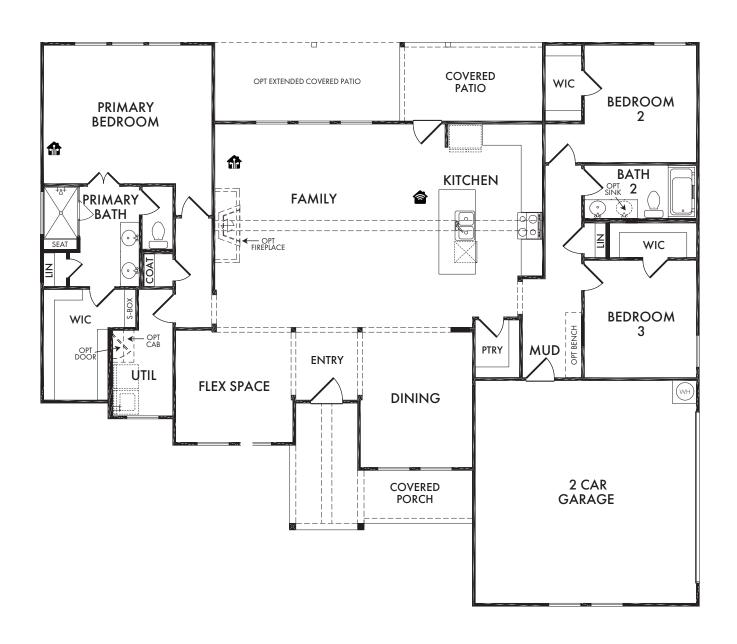

**ELEVATION C** 

**ELEVATION D** 

**OPTIONAL** PRIMARY BATH w/Half Wall OPT. #202

**OPTIONAL** PRIMARY BATH w/Larger Shower OPT. #204

**OPTIONAL** PRIMARY BATH w/Tub and Linen OPT. #206

**OPTIONAL UTILITY CABINET** OPT. #5098

**OPTIONAL UTILITY DOOR** OPT. #800

OPTIONAL FIREPLACE OPT. #301

**OPTIONAL STUDY** OPT. #120

**OPTIONAL BEDROOM 4** OPT. #100

# OPTIONAL EXTENDED COVERED PATIO

OPT. #151

OPTIONAL 3 CAR GARAGE

OPT. #110

OPTIONAL 3 CAR GARAGE & OPTIONAL 4' GARAGE EXTENSION

OPT. #110 & OPT. #111

#### **OPTIONAL 4' GARAGE EXTENSION**

OPT. #111