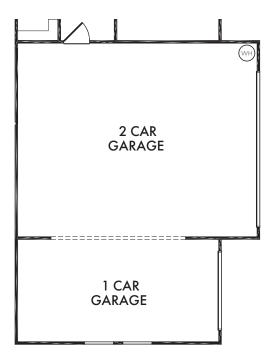

# OPTIONAL EXTENDED COVERED PATIO

OPT. #151

OPTIONAL 3 CAR GARAGE

OPT. #110

OPTIONAL 3 CAR GARAGE & OPTIONAL 4' GARAGE EXTENSION

OPT. #110 & OPT. #111