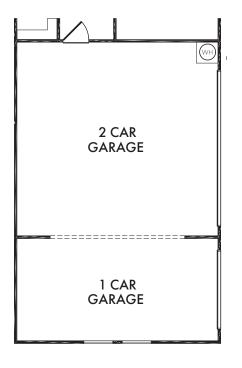

# OPTIONAL EXTENDED COVERED PATIO

OPT. #151

OPTIONAL 3 CAR GARAGE

OPT. #110

OPTIONAL 3 CAR GARAGE & OPTIONAL 4' GARAGE EXTENSION

OPT. #110 & OPT. #111

#### **OPTIONAL 4' GARAGE EXTENSION**

OPT. #111