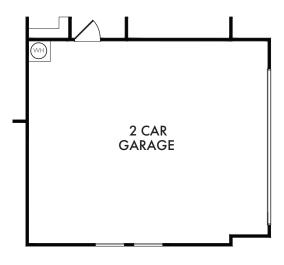

# OPTIONAL EXTENDED COVERED PATIO

OPT. #151

OPTIONAL 3 CAR GARAGE

OPT. #110

OPTIONAL 3 CAR GARAGE & OPTIONAL 4' GARAGE EXTENSION

OPT. #110 & OPT. #111