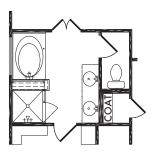

**ELEVATION C** 

**ELEVATION D** 

**OPTIONAL** PRIMARY BATH w/Half Wall OPT. #202

**OPTIONAL** PRIMARY BATH w/Larger Shower OPT. #204

**OPTIONAL** PRIMARY BATH w/Tub and Linen OPT. #206

**OPTIONAL UTILITY CABINET** OPT. #5098