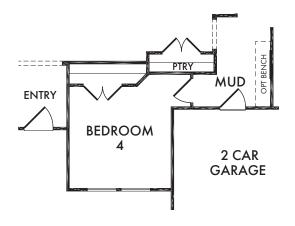

**OPTIONAL UTILITY DOOR** OPT. #800

OPTIONAL FIREPLACE OPT. #301

**OPTIONAL STUDY** OPT. #120

**OPTIONAL BEDROOM 4** OPT. #100