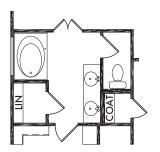

**ELEVATION C** 

**ELEVATION D** 

**OPTIONAL** PRIMARY BATH w/Half Wall OPT. #202

**OPTIONAL** PRIMARY BATH w/Larger Shower OPT. #204

**OPTIONAL** PRIMARY BATH w/Tub and Linen OPT. #206

**OPTIONAL UTILITY CABINET** OPT. #5098